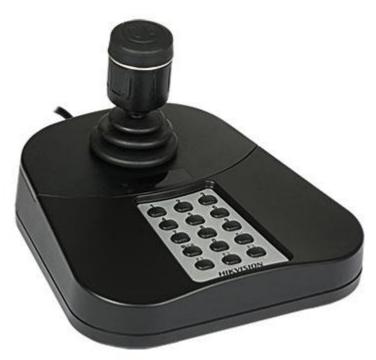

## **HIKVISION**

The DS-1005KI keyboard is a unit designed to control functions of security cameras and video surveillance software, such as zoom, focus, PTZ control, window switching, screenshots, video recording, etc. The device is to be connected with a Hikvision DVR/NVR or a PC via **USB interface**. The control functions are performed with the use of 15 programmable buttons and joystick allowing 3D PTZ control, rotating zoom, and additional actions (with two buttons).

View of the unit

| Name/model                    | DS-1005KI                               |
|-------------------------------|-----------------------------------------|
| Code                          | M77921                                  |
| Interface                     | USB 2.0                                 |
| Compatibility                 | Hikvision DVRs/NVRs, iVMS-4200 software |
| Power consumption             | 5 W                                     |
| Operating temperature range   | -10°C55°C                               |
| Operating humidity range (RH) | 10%90%                                  |
| Dimensions ( S x G x W )      | 167 x 177.5 x 116 mm                    |