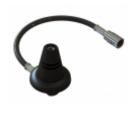

#### **G-MOUNT HF (M5)** Mobile mount for roof mounting

Mobile mount for roof mounting of antenna whips supplied with external M5 threaded stud. It can be mounted from the inside or from the outside.

- LOW PROFILE DESIGN
- TILTABLE IN ALL DIRECTIONS

| Electrical Specifications:                     |                                                                                                                                                  |  |
|------------------------------------------------|--------------------------------------------------------------------------------------------------------------------------------------------------|--|
| Frequency                                      | 0 - 2500 MHz (External antenna whips)                                                                                                            |  |
| Impedance 50 ohm<br>Mechanical Specifications: |                                                                                                                                                  |  |
| Color                                          | Black                                                                                                                                            |  |
| Diameter                                       | 33 mm                                                                                                                                            |  |
| Mounting                                       | Bolt-on. Mounting from inside: Ø 13 mm, Mounting from outside: Ø 19 mm                                                                           |  |
| Materials                                      | ABS, POM, PE, brass and steel                                                                                                                    |  |
| Operating<br>temperature                       | -40C to +70C                                                                                                                                     |  |
| Connector 1                                    | See "ORDERING INFO" (Other types available)                                                                                                      |  |
| Cable                                          | See "ORDERING INFO" (Other lengths available)                                                                                                    |  |
| Mounting place                                 | On vehicle roof                                                                                                                                  |  |
| Mounting Instruction                           | External antenna is tiltable 30° in all directions by bending the topsection of the base. NOTE! Bending one time only ! Maximum torque is 4.5Nm. |  |
| Height above roof                              | 30 mm                                                                                                                                            |  |
| Mounting hole                                  | 13 mm                                                                                                                                            |  |
| Build-in depth                                 | Approx. 12 mm                                                                                                                                    |  |
| Ingress Protection                             | IP65 (When mounted)                                                                                                                              |  |
|                                                |                                                                                                                                                  |  |