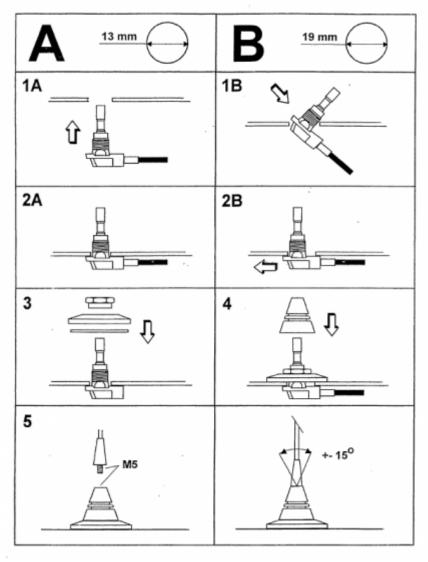

### Datasheet

3/3

**G-Mount Instruction** 

# **MOUNTING INSTRUCTION**

| Electrical Specifications:                     |                                                                                                                                                  |  |
|------------------------------------------------|--------------------------------------------------------------------------------------------------------------------------------------------------|--|
| Frequency                                      | 0 - 2500 MHz (External antenna whips)                                                                                                            |  |
| Impedance 50 ohm<br>Mechanical Specifications: |                                                                                                                                                  |  |
| Color                                          | Black                                                                                                                                            |  |
| Diameter                                       | 33 mm                                                                                                                                            |  |
| Mounting                                       | Bolt-on. Mounting from inside: Ø 13 mm, Mounting from outside: Ø 19 mm                                                                           |  |
| Materials                                      | ABS, POM, PE, brass and steel                                                                                                                    |  |
| Operating<br>temperature                       | -40C to +70C                                                                                                                                     |  |
| Connector 1                                    | See "ORDERING INFO" (Other types available)                                                                                                      |  |
| Cable                                          | See "ORDERING INFO" (Other lengths available)                                                                                                    |  |
| Mounting place                                 | On vehicle roof                                                                                                                                  |  |
| Mounting Instruction                           | External antenna is tiltable 30° in all directions by bending the topsection of the base. NOTE! Bending one time only ! Maximum torque is 4.5Nm. |  |
| Height above roof                              | 30 mm                                                                                                                                            |  |
| Mounting hole                                  | 13 mm                                                                                                                                            |  |
| Build-in depth                                 | Approx. 12 mm                                                                                                                                    |  |
| Ingress Protection                             | IP65 (When mounted)                                                                                                                              |  |
|                                                |                                                                                                                                                  |  |