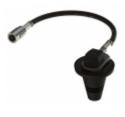

#### **G-MOUNT HF (M5)** Mobile mount for roof mounting

Mobile mount for roof mounting of antenna whips supplied with external M5 threaded stud. It can be mounted from the inside or from the outside.

- LOW PROFILE DESIGN
- TILTABLE IN ALL DIRECTIONS

| Electrical Specifications:                     |                                                                                                                                                  |  |
|------------------------------------------------|--------------------------------------------------------------------------------------------------------------------------------------------------|--|
| Frequency                                      | 0 - 2500 MHz (External antenna whips)                                                                                                            |  |
| Impedance 50 ohm<br>Mechanical Specifications: |                                                                                                                                                  |  |
| Color                                          | Black                                                                                                                                            |  |
| Diameter                                       | 33 mm                                                                                                                                            |  |
| Mounting                                       | Bolt-on. Mounting from inside: Ø 13 mm, Mounting from outside: Ø 19 mm                                                                           |  |
| Materials                                      | ABS, POM, PE, brass and steel                                                                                                                    |  |
| Operating<br>temperature                       | -40C to +70C                                                                                                                                     |  |
| Connector 1                                    | See "ORDERING INFO" (Other types available)                                                                                                      |  |
| Cable                                          | See "ORDERING INFO" (Other lengths available)                                                                                                    |  |
| Mounting place                                 | On vehicle roof                                                                                                                                  |  |
| Mounting Instruction                           | External antenna is tiltable 30° in all directions by bending the topsection of the base. NOTE! Bending one time only ! Maximum torque is 4.5Nm. |  |
| Height above roof                              | 30 mm                                                                                                                                            |  |
| Mounting hole                                  | 13 mm                                                                                                                                            |  |
| Build-in depth                                 | Approx. 12 mm                                                                                                                                    |  |
| Ingress Protection                             | IP65 (When mounted)                                                                                                                              |  |
|                                                |                                                                                                                                                  |  |