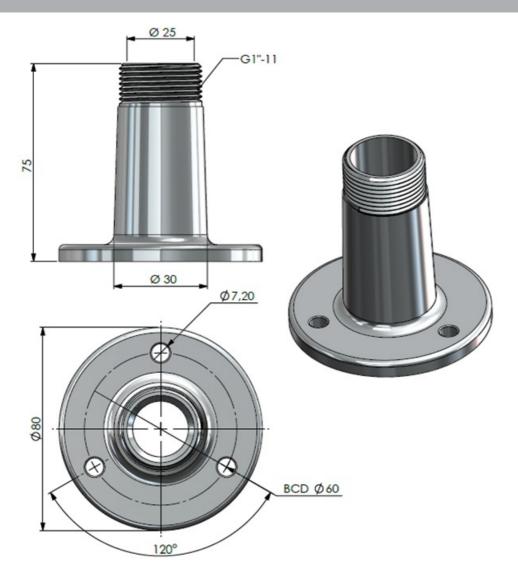

## **DECK MOUNT SS HD G1"-11**

Heavy-Duty AISI-316 Stainless Steel Deck Mount G1"-11

- Heavy-duty bright polished stainless steel mount for installation of Marine and Bases Station antennas on deck etc.
- The bracket is especially made for antennas with the 1" Revolving Nut Mounting System
- AISI-316 Stainless steel mounting hardware included
- Suitable for large diameter cables and plugs

| Color                   | Polished stainless steel                                                          |
|-------------------------|-----------------------------------------------------------------------------------|
| Height                  | 75 mm                                                                             |
| Weight                  | 195 g (Hardware included)                                                         |
| Diameter                | Ø 80 mm                                                                           |
| Mounting                | With supplied bolts and nuts                                                      |
| Mounting Place          | On deck                                                                           |
| Mounting<br>Instruction | NOTE! 1" Revolving Nut Kit 10000-430 is not included                              |
| Materials               | Stainless steel                                                                   |
| For Antenna Types       | All Marine and Base Station antennas with the 1" Revolving Nut<br>Mounting System |