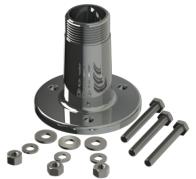

## **DECK MOUNT SS HD G1"-11**

Heavy-Duty AISI-316 Stainless Steel Deck Mount G1"-11

- Heavy-duty bright polished stainless steel mount for installation of Marine and Bases Station antennas on deck etc.
- The bracket is especially made for antennas with the 1" Revolving Nut Mounting System
- AISI-316 Stainless steel mounting hardware included
- Suitable for large diameter cables and plugs

| Color                   | Polished stainless steel                                                          |
|-------------------------|-----------------------------------------------------------------------------------|
| Height                  | 75 mm                                                                             |
| Weight                  | 195 g (Hardware included)                                                         |
| Diameter                | Ø 80 mm                                                                           |
| Mounting                | With supplied bolts and nuts                                                      |
| Mounting Place          | On deck                                                                           |
| Mounting<br>Instruction | NOTE! 1" Revolving Nut Kit 10000-430 is not included                              |
| Materials               | Stainless steel                                                                   |
| For Antenna Types       | All Marine and Base Station antennas with the 1" Revolving Nut<br>Mounting System |