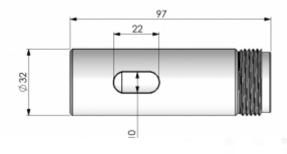

| Mechanical Specifications: |                                                               |  |  |
|----------------------------|---------------------------------------------------------------|--|--|
| Color                      | White                                                         |  |  |
| Length                     | 100                                                           |  |  |
| Diameter                   | 32 mm                                                         |  |  |
| Weight                     | 40 g                                                          |  |  |
| Mounting                   | On US-style brackets with 1"-14NF threaded stud               |  |  |
| Materials                  | Reinforced Nylon                                              |  |  |
| For Antenna Types          | All marine antennas accepting the G1"-11 Revolving Nut System |  |  |
| Mounting Instruction       | NOTE! Not suitable for heavy antenna types                    |  |  |