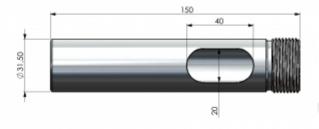

## **1" ADAPTER TUBE 150MM**

## Bright chromed solid brass adapter tube

Bright chromed solid brass adapter tube for converting US-style 1"-14NF threaded brackets into Standard G1"-11 threaded type. The adapter tube makes it possible to place all antennas with 1" Revolving Nut mounting on any US-style bracket

| Mechanical Specifications: |                                                               |  |
|----------------------------|---------------------------------------------------------------|--|
| Color                      | Chrome                                                        |  |
| Length                     | 150 mm                                                        |  |
| Diameter                   | 31.5 mm                                                       |  |
| Weight                     | 375 g                                                         |  |
| Mounting                   | On US-style brackets with 1"-14NF threaded stud               |  |
| Materials                  | Solid brass                                                   |  |
| For Antenna Types          | All marine antennas accepting the G1"-11 Revolving Nut System |  |