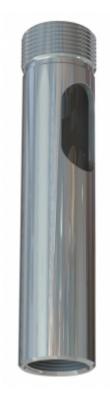

## **1" ADAPTER TUBE 150MM**

## Bright chromed solid brass adapter tube

Bright chromed solid brass adapter tube for converting US-style 1"-14NF threaded brackets into Standard G1"-11 threaded type. The adapter tube makes it possible to place all antennas with 1" Revolving Nut mounting on any US-style bracket

| Mechanical Specifications: |                                                               |  |
|----------------------------|---------------------------------------------------------------|--|
| Color                      | Chrome                                                        |  |
| Length                     | 150 mm                                                        |  |
| Diameter                   | 31.5 mm                                                       |  |
| Weight                     | 375 g                                                         |  |
| Mounting                   | On US-style brackets with 1"-14NF threaded stud               |  |
| Materials                  | Solid brass                                                   |  |
| For Antenna Types          | All marine antennas accepting the G1"-11 Revolving Nut System |  |