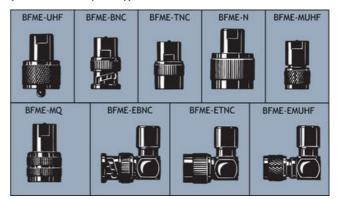

### **DESCRIPTION**

- Flexible antenna made of steel wire covered with silicone tube.
- Full-size 1/4 λ whip.
- · Highest quality materials.
- Delivered factory tuned and tested to ensure minimum SWR.
- Provided with universal FME-connection system for optimum flexibility and easily exchangeable connectors.
- Designed for use with the following of Procoms line of black FMEconnectors (to be ordered separately): BFME-UHF, BFME-BNC, BFME-TNC, BFME-N, BFME-MUHF, BFME-MQ, BFME-EBNC, BFME-ETNC and BFME-EMUHF.

### RECOMMENDED BFME-CONNECTORS

(To be ordered separately)