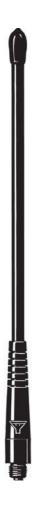

### **DESCRIPTION**

- Flexible antenna made of steel wire covered with silicone tube.
- Full-size 1/4 λ whip.
- · Highest quality materials.
- Delivered factory tuned and tested to ensure minimum SWR.
- Provided with universal FME-connection system for optimum flexibility and easily exchangeable connectors.
- Designed for use with the following of Procoms line of black FMEconnectors (to be ordered separately): BFME-UHF, BFME-BNC, BFME-TNC, BFME-N, BFME-MUHF, BFME-MQ, BFME-EBNC, BFME-ETNC and BFME-EMUHF.

### **SPECIFICATIONS**

| ELECTRICAL   |                                                                            |  |  |
|--------------|----------------------------------------------------------------------------|--|--|
| MODEL        | FLX 70/FME                                                                 |  |  |
| ANTENNA TYPE | 1/4 λ antenna for portable equipment                                       |  |  |
| FREQUENCY    | 70 cm band covered by three models                                         |  |  |
| IMPEDANCE    | Nom. 50 Ω                                                                  |  |  |
| POLARISATION | Vertical                                                                   |  |  |
| GAIN         | 0 dB (equal to a 1/4 λ portable antenna)                                   |  |  |
| BANDWIDTH    | ≥ 50 MHz @ SWR ≤ 2.5                                                       |  |  |
| SWR          | < 2 when mounted directly on portable equipment                            |  |  |
| MAX. POWER   | 200 W                                                                      |  |  |
| MECHANICAL   |                                                                            |  |  |
| MATERIALS    | Silicone tube over steel wire<br>Environment-proof plastics                |  |  |
| COLOUR       | Black                                                                      |  |  |
| TOTAL HEIGHT | Approx. 200 mm (dep. on type)                                              |  |  |
| WEIGHT       | Approx. 25 g                                                               |  |  |
| CONNECTOR    | FME (female)<br>(Exchangeable BFME-connectors to be ordered<br>separately) |  |  |