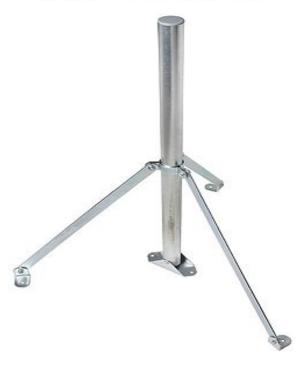

## **Key features**

- Can be installed on flat or sloping rooftops
- Universal, easy to install
- Ideal for mounting DVB-T, WiFi/WLAN antennas

The UMA-50R100 <u>209-307</u> antenna mast with adjustable base is dedicated for mounting television, radio or Wi-Fi antennas on flat or sloping rooftops, without using any ballast.

The elements are made of galvanized steel. The height of the mast is 1030 mm, the diameter is 50 mm. A plastic cap prevents water from entering the interior of the tube.

## **Specifications**

| Name          | UMA-50R100       |  |  |
|---------------|------------------|--|--|
| Code          | 209-307          |  |  |
| Height [mm]   | 1030             |  |  |
| Diameter [mm] | 50               |  |  |
| Material      | galvanized steel |  |  |
| Weight [kg]   | 4.61             |  |  |