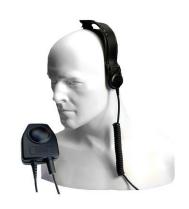

## Skull mic CXR5/950

The CXR5 incorporates a high performance, low profile, bone conductive skull microphone that provides clear audio transmission even in the noisiest of environments. Unlike conventional headsets, the bone conductive skull mic is not adversely affected by external sounds. The incorporated high quality earpiece ensures loud and clear reception.

The fully adjustable Skull Mic mounts into most helmet types and attaches to a Submersible PTT via a quick release Nexus connector. The PTT has been designed to clip on to a belt or any other suitable position using its rugged revolving clip. The large size PTT switch is easy to use even with a gloved hand or under clothing.

## Features:

- G High performance bone conductive skull mic
- Unique fastening-strap system fits all BA & helmet designs
- V IP54 robust durable design
- Supplied with Submersible quick release PTT unit
- ATEX & IECEx Approved