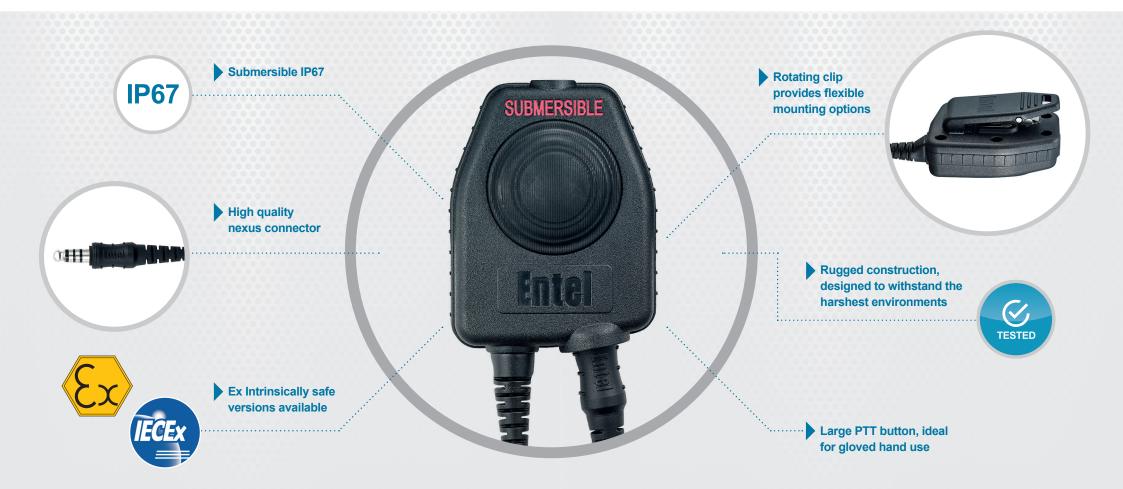

The fully adjustable Skull Mic mounts into most helmet types and attaches to a Submersible PTT via a quick release Nexus connector. The PTT has been designed to clip on to a belt or any other suitable position using its rugged revolving clip. The large size PTT switch is easy to use even with a gloved hand or under clothing.

## Submersible PTT95x Series