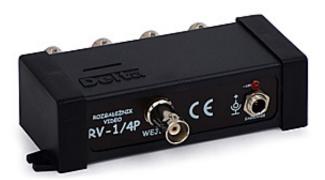

## Video Signal Multiplexer RV-1/4

View of the multiplexer.

Front view

Rear view

View of the packaging

another source to 4 monitors, without any loss of quality of video signal. It can work continuously indoors and be connected to both black &white as well as color cameras. The device can work with different TV systems. It can be easily mounted on a wall. LED diode informs about power being switched on. DC power converter is not included in the package and should be purchased separately. We advice to use as the power supply 150-808.