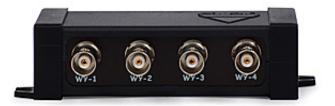

## Video Signal Multiplexer RV-1/4

View of the multiplexer.

Front view

Rear view

View of the packaging

another source to 4 monitors, without any loss of quality of video signal. It can work continuously indoors and be connected to both black &white as well as color cameras. The device can work with different TV systems. It can be easily mounted on a wall. LED diode informs about power being switched on. DC power converter is not included in the package and should be purchased separately. We advice to use as the power supply 150-808.