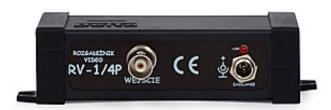

## Video Signal Multiplexer RV-1/4

View of the multiplexer.

Front view

Rear view

View of the packaging

another source to 4 monitors, without any loss of quality of video signal. It can work continuously indoors and be connected to both black &white as well as color cameras. The device can work with different TV systems. It can be easily mounted on a wall. LED diode informs about power being switched on. DC power converter is not included in the package and should be purchased separately. We advice to use as the power supply 150-808.