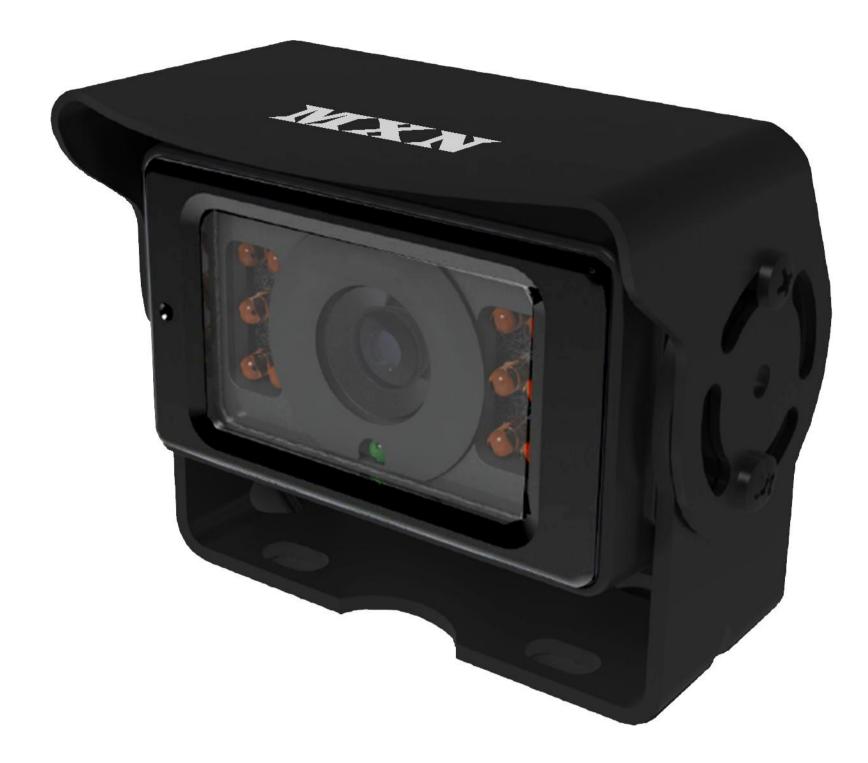

## MXN56C

## **Rear view Color Camera**

## FEATURES

- Best picture quality (in combination with Digital LCD monitor)
- High resolution CCD camera (470,000 pixels)
- 1/3" Color CCD high resolution image sensor
- IP69K Waterproof Rating
- Diagonal 150° Viewing
- Automatic Electronic Iris
- Built-in Microphone
- Built-in IR LED's
- Built-in Automatic Heater (below 0°C)
- Temp. -30°C ~ 80°C
- Vibration resistant