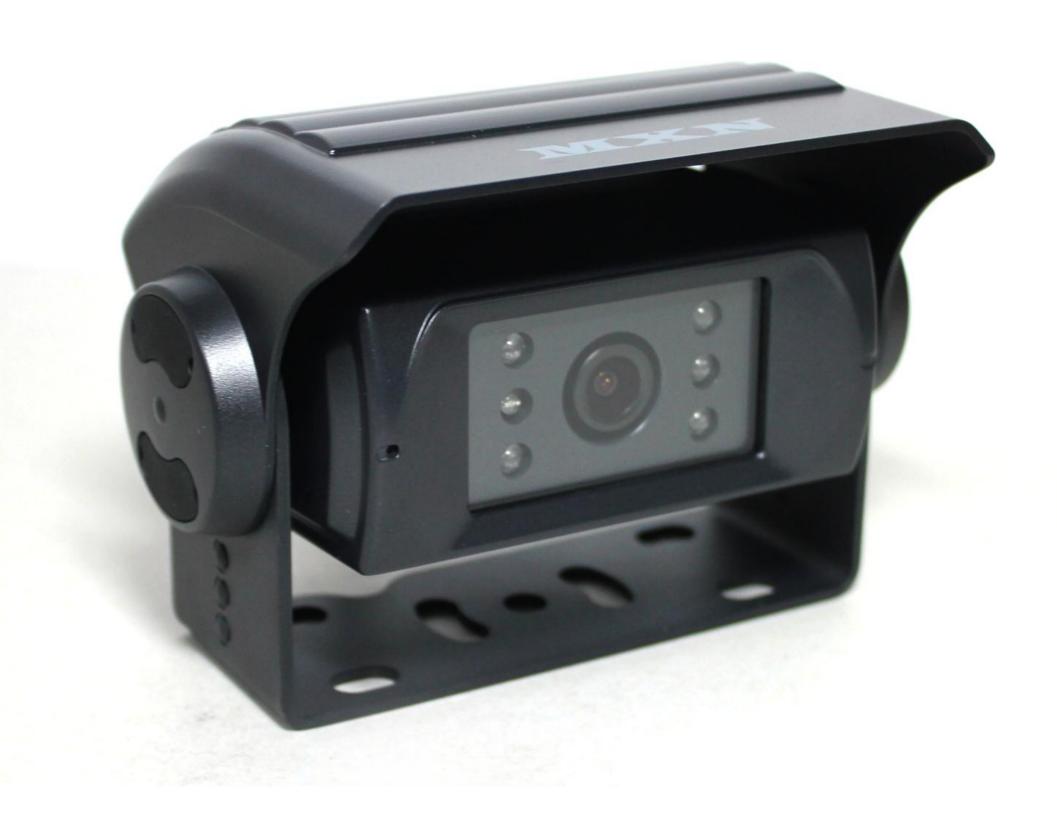

## FEATURES

- Best picture quality (in combination with Digital LCD monitor)
- High resolution CCD camera (470,000 pixels)
- 1/3" Color CCD high resolution image sensor
- IP69K Waterproof Rating
- Diagonal 40° Viewing
- Normal/Mirror Image switching
- Ultra low light performance
- Automatic Electronic Iris
- Built-in Microphone
- Built-in IR LED's
- Built-in Automatic Heater (below +10°C)
- Temp. -40°C ~ 80°C
- Vibration resistant
- Waterproof screw type connector (IP67), 4-pin mini-DIN.
- E-mark.

| Specifications        |                                                                                                 |
|-----------------------|-------------------------------------------------------------------------------------------------|
| Image Sensor          | 1/3" Color SONY SUPER HAD II CCD                                                                |
| Scanning System       | PAL 470,000 pixels                                                                              |
| Resolution            | 520 TV Lines                                                                                    |
| S/N ratio             | Minimum 44dB (at AGC off)                                                                       |
| Minimum Illumination  | 0 lux (IR LED's on)                                                                             |
| Power supply          | DC 9 ~ 28V                                                                                      |
| Power Consumption     | DC 12V, 475mA (Heater on)<br>DC 12V, 245mA (Heater off)                                         |
| Operating Temperature | -40°C to +80°C                                                                                  |
| Field of View angle   | 40° (Diagonal)                                                                                  |
| Dimension             | 102(W) x 43(H) x 63(D) mm (camera only)<br>124(W) x 85(H) x 80(D) mm (incl. bracket & sunvisor) |
| Weight                | 326g (total weight incl. bracket & sunvisor: 464g)                                              |