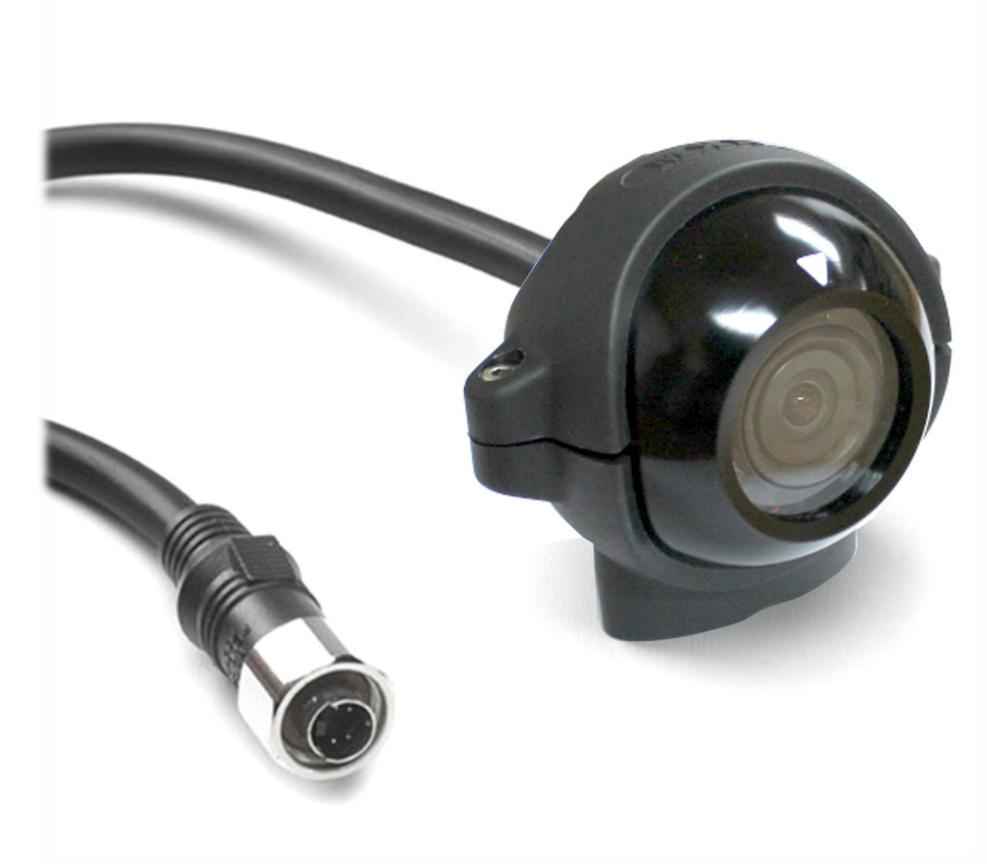

## MXN22CHD

## **Heavy Duty Camera**

## FEATURES

- 1/3" Color CCD high quality image sensor
- 80 Urethane cable with waterproof connector
  - (oil, fuel-&heat resistant)
- IP-69K Waterproof Rating
- Diagonal 130° Viewing
- Normal/Mirror Image switching
- Built-in Microphone
- Built-in IR LED's
- Multi purpose

(Frontview, sideview, rearview, surveilance, etc)

- Built-in Automatic Heater (below +10°C)
- Anti-corrosive 3-fold coating
- Temp. -40°C ~ 80°C
- Vibration resistant
- Extra-thick Tempered Glass (2.7t)