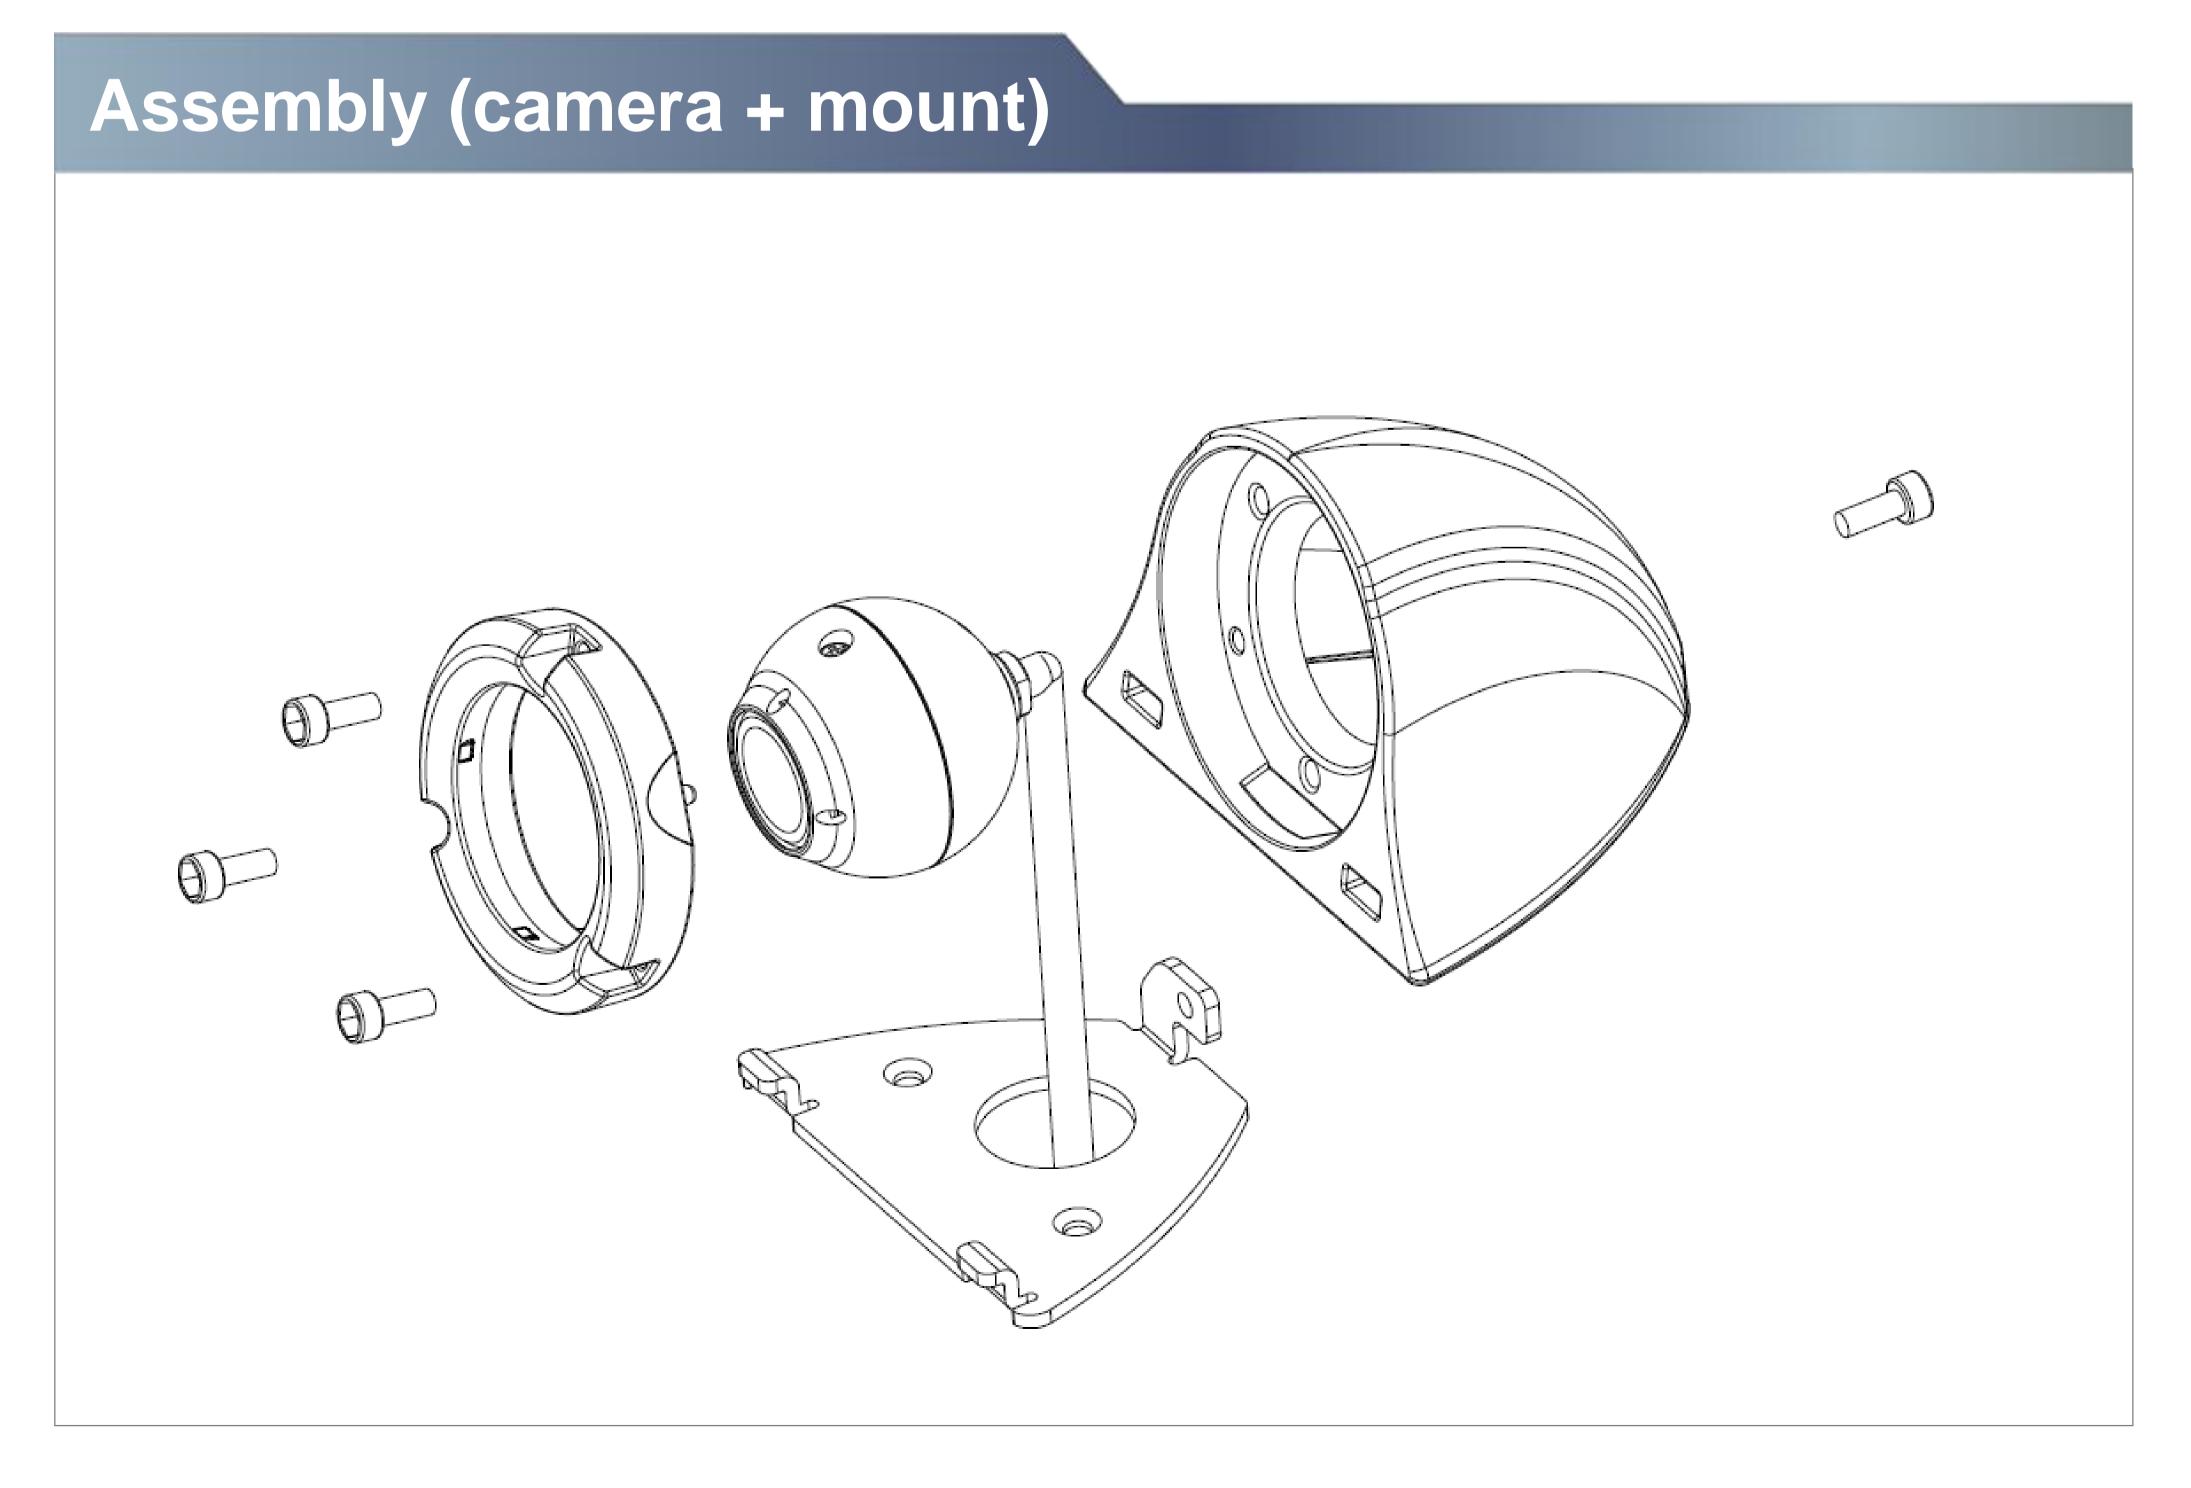

## FEATURES

- High resolution 1/3.2" Color Digital CMOS Camera
- Compact & Smart Design
- Easy adjustable in any viewing direction
- IP69K Waterproof Rating
- Diagonal 140° viewing
- Mirror / Normal Image function
- Built-in Microphone
- Low-illumination
- Low Power Consumption
- Multi-purpose
- 2 Bracket types included
- Small diameter waterproof connector, Φ 6mm
- Anti-corrosive coating
- Operating temperature -40°C ~ + 80°C
- Vibration resistant

| Specifications       |                                                    |
|----------------------|----------------------------------------------------|
| Image Sensor         | 1/3.2" Color Digital CMOS Image Sensor             |
| Effective Pixels     | PAL: 1.23Mega pixels                               |
| Resolution           | 750TV lines                                        |
| Synchronizing System | Internal                                           |
| S/N Ratio            | More than 46dB                                     |
| Minimum Illumination | 0.5 Lux                                            |
| Power Range          | DC 5V ~ DC 18V                                     |
| Power Consumption    | DC 12V, 75mA (Max)                                 |
| Operating Temp.      | -40°C to +80°C                                     |
| Viewing Angle        | 140° (Diagonal), 110° (Horizontal), 85° (Vertical) |
| Video Output         | 1.0Vp-p Composite, 75 Ω                            |
| Material             | Aluminum Die-casting                               |
| Housing Color        | Black                                              |
| Dimension            | Approx. Φ 21 mm (40 x 24 mm including bracket)     |
| Weight               | Approx. 45g (without bracket)                      |