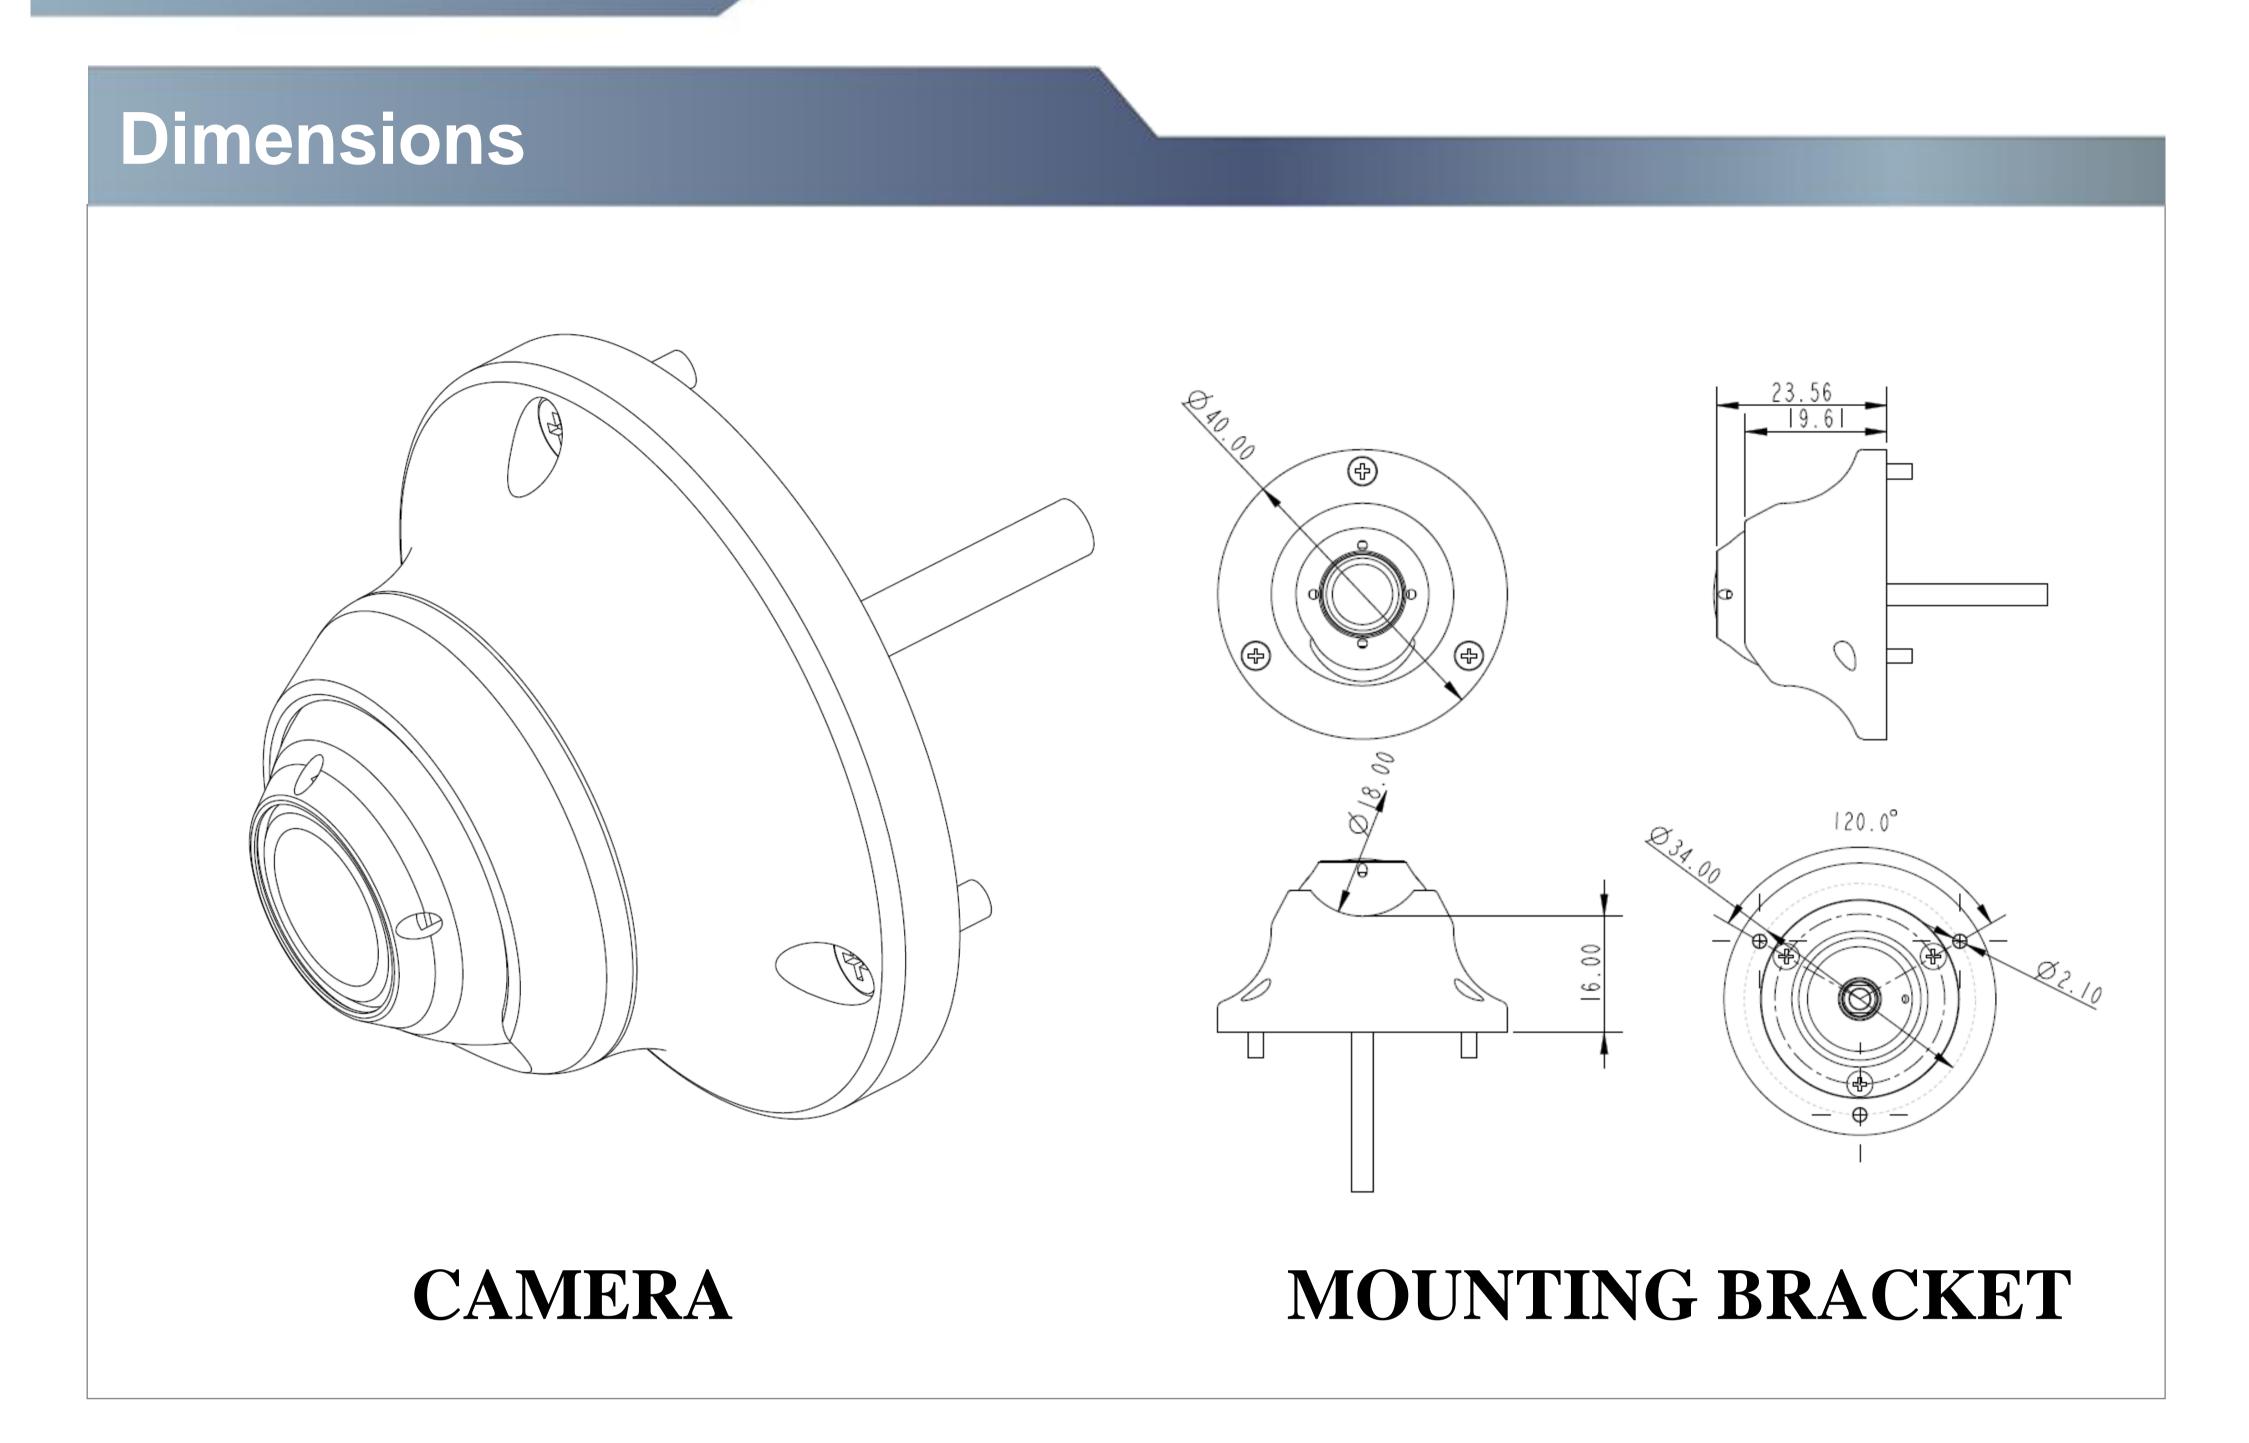

| Specifications       |                                                    |
|----------------------|----------------------------------------------------|
| Image Sensor         | 1/3.2" Color Digital CMOS Image Sensor             |
| Effective Pixels     | PAL: 1.23Mega pixels                               |
| Resolution           | 750TV lines                                        |
| Synchronizing System | Internal                                           |
| S/N Ratio            | More than 46dB                                     |
| Minimum Illumination | 0.5 Lux                                            |
| Power Range          | DC 5V ~ DC 18V                                     |
| Power Consumption    | DC 12V, 75mA (Max)                                 |
| Operating Temp.      | -40°C to +80°C                                     |
| Viewing Angle        | 140° (Diagonal), 110° (Horizontal), 85° (Vertical) |
| Video Output         | 1.0Vp-p Composite, 75 Ω                            |
| Material             | Aluminum Die-casting                               |
| Housing Color        | Black                                              |
| Dimension            | Approx. Φ 21 mm (40 x 24 mm including bracket)     |
| Weight               | Approx. 45g (without bracket)                      |