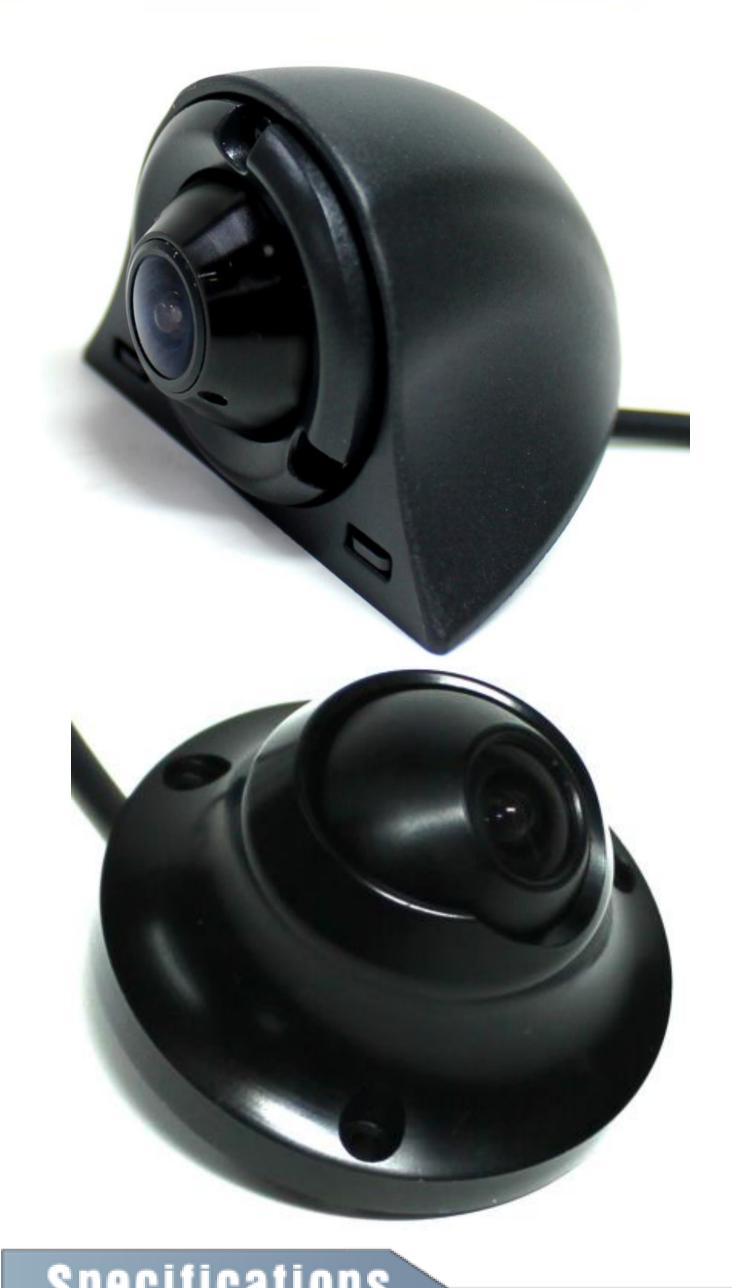

## FEATURES

- High resolution 1/3.2" Color Digital CMOS Camera
- Compact & Smart Design
- Easy adjustable in any viewing direction
- IP69K Waterproof Rating
- Diagonal 140° viewing
- Mirror / Normal Image function
- Built-in Microphone
- Low-illumination
- Low Power Consumption
- Multi-purpose
- 2 Bracket types included
- Small diameter waterproof connector, Φ 6mm
- Anti-corrosive coating
- Operating temperature -40°C ~ + 80°C
- Vibration resistant

| Specifications       |                                                    |
|----------------------|----------------------------------------------------|
| Image Sensor         | 1/3.2" Color Digital CMOS Image Sensor             |
| Effective Pixels     | PAL: 1.23Mega pixels                               |
| Resolution           | 750TV lines                                        |
| Synchronizing System | Internal                                           |
| S/N Ratio            | More than 46dB                                     |
| Minimum Illumination | 0.5 Lux                                            |
| Power Range          | DC 5V ~ DC 18V                                     |
| Power Consumption    | DC 12V, 75mA (Max)                                 |
| Operating Temp.      | -40°C to +80°C                                     |
| Viewing Angle        | 140° (Diagonal), 110° (Horizontal), 85° (Vertical) |
| Video Output         | 1.0Vp-p Composite, 75 Ω                            |
| Material             | Aluminum Die-casting                               |
| Housing Color        | Black                                              |
| Dimension            | Approx. Φ 21 mm (40 x 24 mm including bracket)     |
| Weight               | Approx. 45g (without bracket)                      |