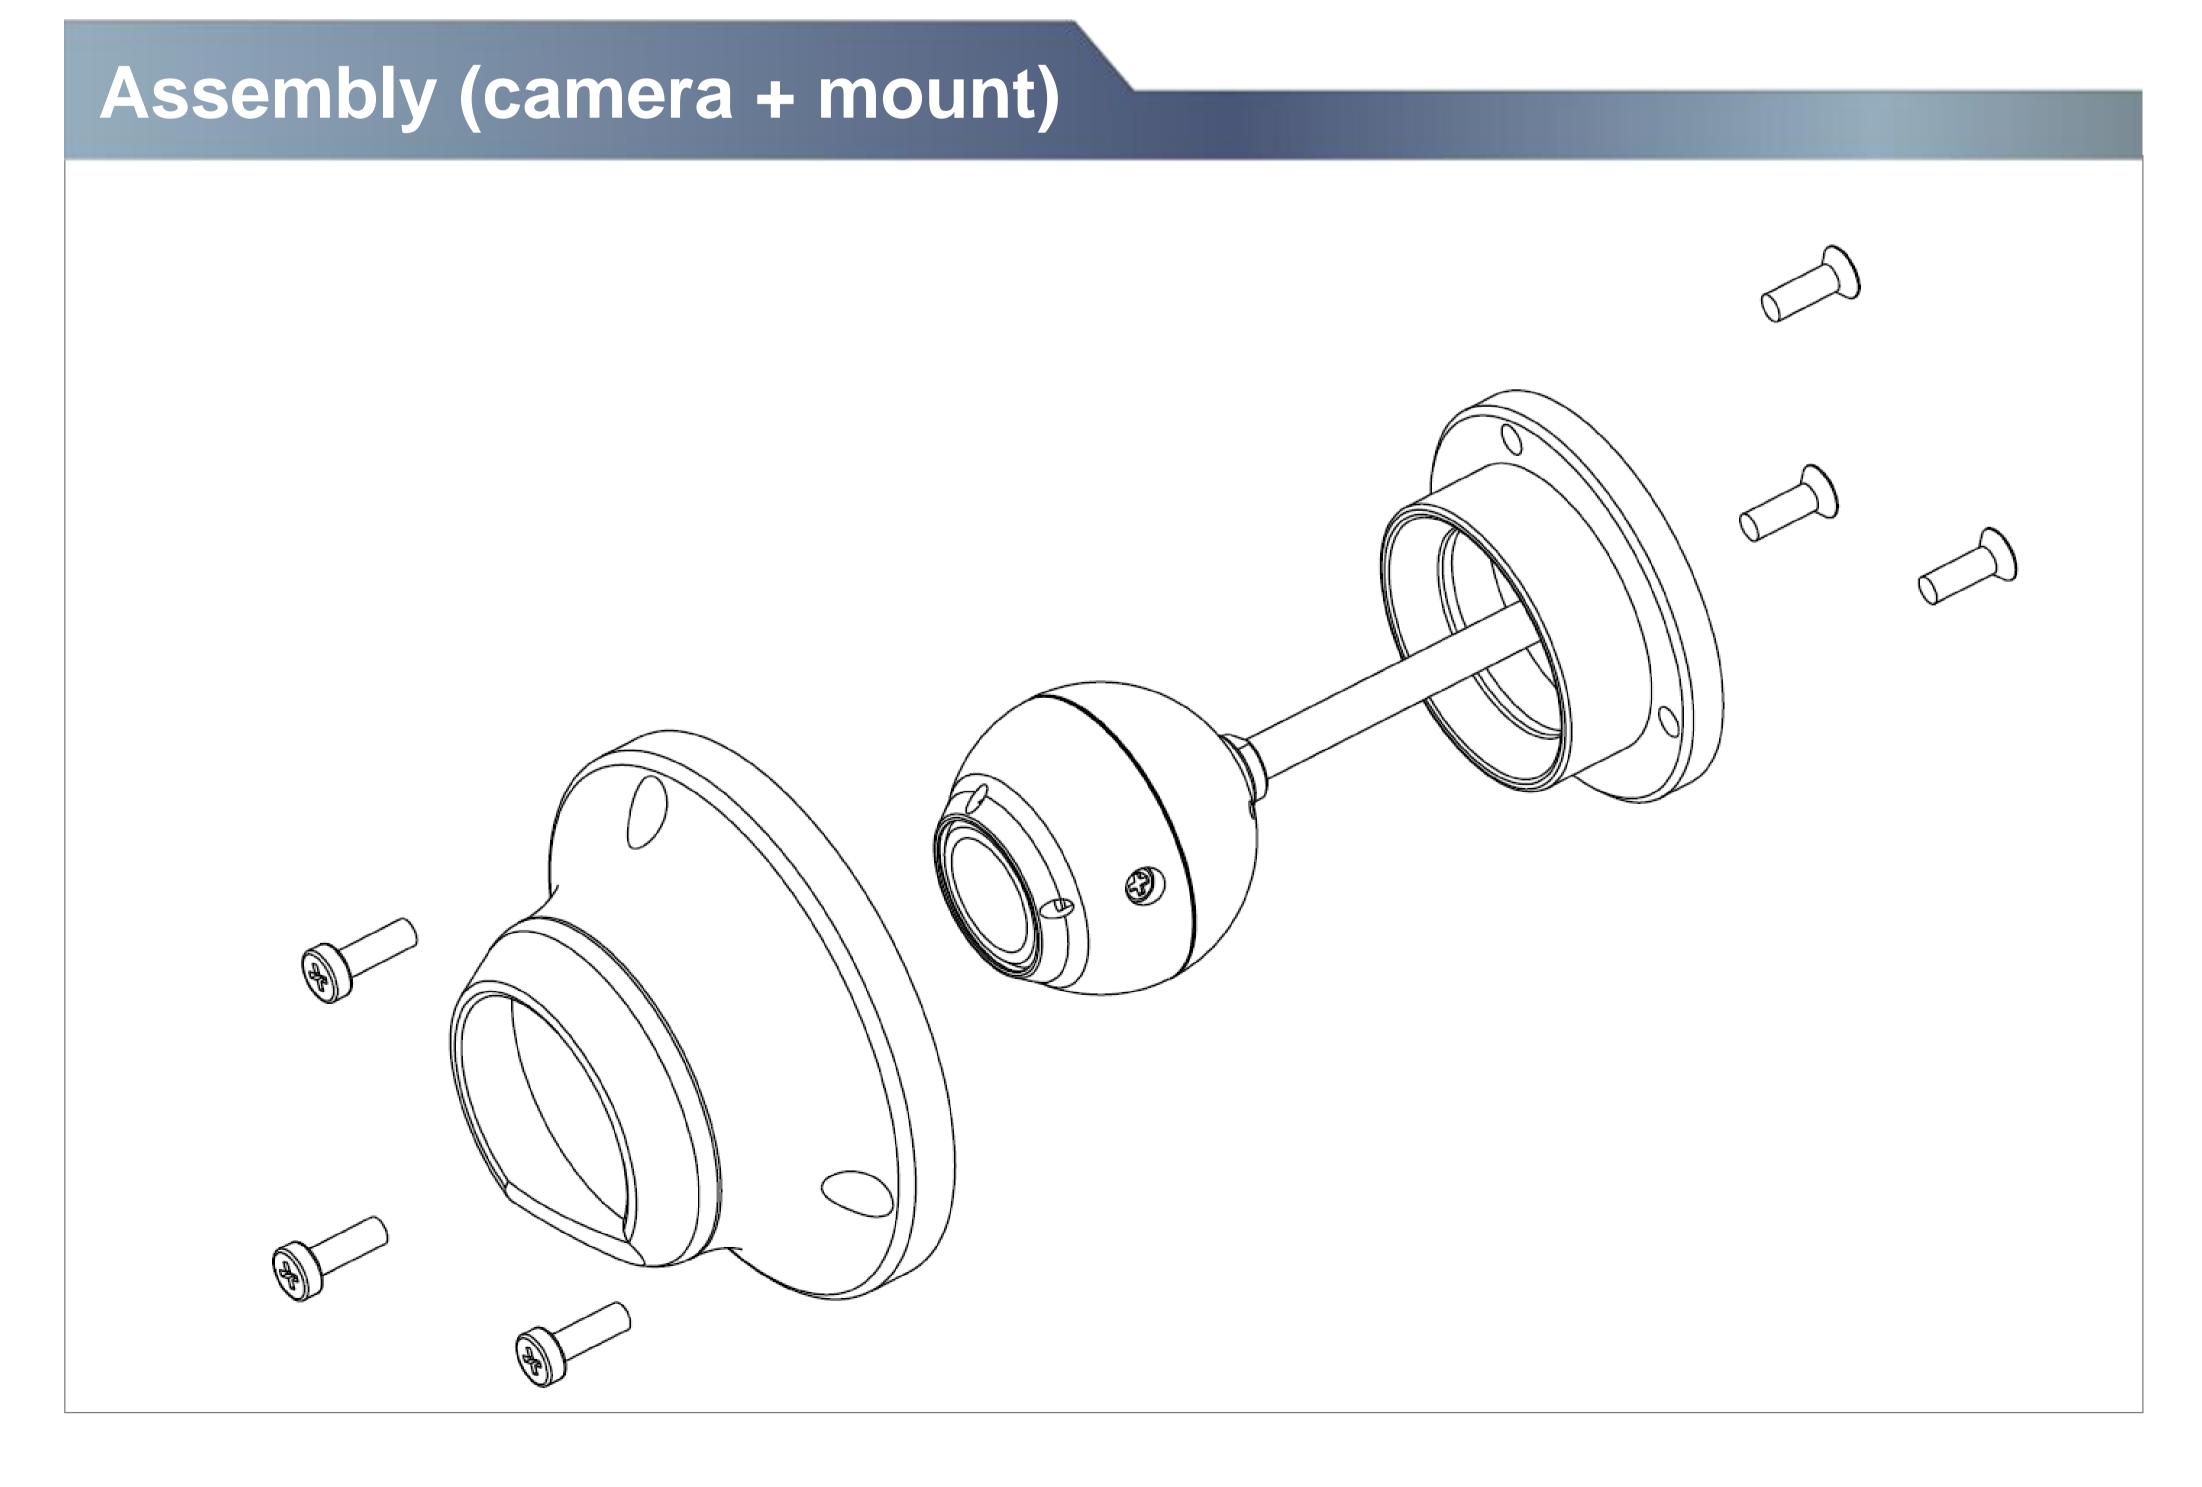

## FEATURES

- High resolution 1/3.2" Color Digital CMOS Camera
- Compact & Smart Design
- Easy adjustable in any viewing direction
- IP69K Waterproof Rating
- Diagonal 140° viewing
- Mirror / Normal Image function
- Built-in Microphone
- Low-illumination
- Low Power Consumption
- Multi-purpose
- 2 Bracket types included
- Small diameter waterproof connector, Φ 6mm
- Anti-corrosive coating
- Operating temperature -40°C ~ + 80°C
- Vibration resistant

| Specifications       |                                                    |
|----------------------|----------------------------------------------------|
| Image Sensor         | 1/3.2" Color Digital CMOS Image Sensor             |
| Effective Pixels     | PAL: 1.23Mega pixels                               |
| Resolution           | 750TV lines                                        |
| Synchronizing System | Internal                                           |
| S/N Ratio            | More than 46dB                                     |
| Minimum Illumination | 0.5 Lux                                            |
| Power Range          | DC 5V ~ DC 18V                                     |
| Power Consumption    | DC 12V, 75mA (Max)                                 |
| Operating Temp.      | -40°C to +80°C                                     |
| Viewing Angle        | 140° (Diagonal), 110° (Horizontal), 85° (Vertical) |
| Video Output         | 1.0Vp-p Composite, 75 Ω                            |
| Material             | Aluminum Die-casting                               |
| Housing Color        | Black                                              |
| Dimension            | Approx. Φ 21 mm (40 x 24 mm including bracket)     |
| Weight               | Approx. 45g (without bracket)                      |