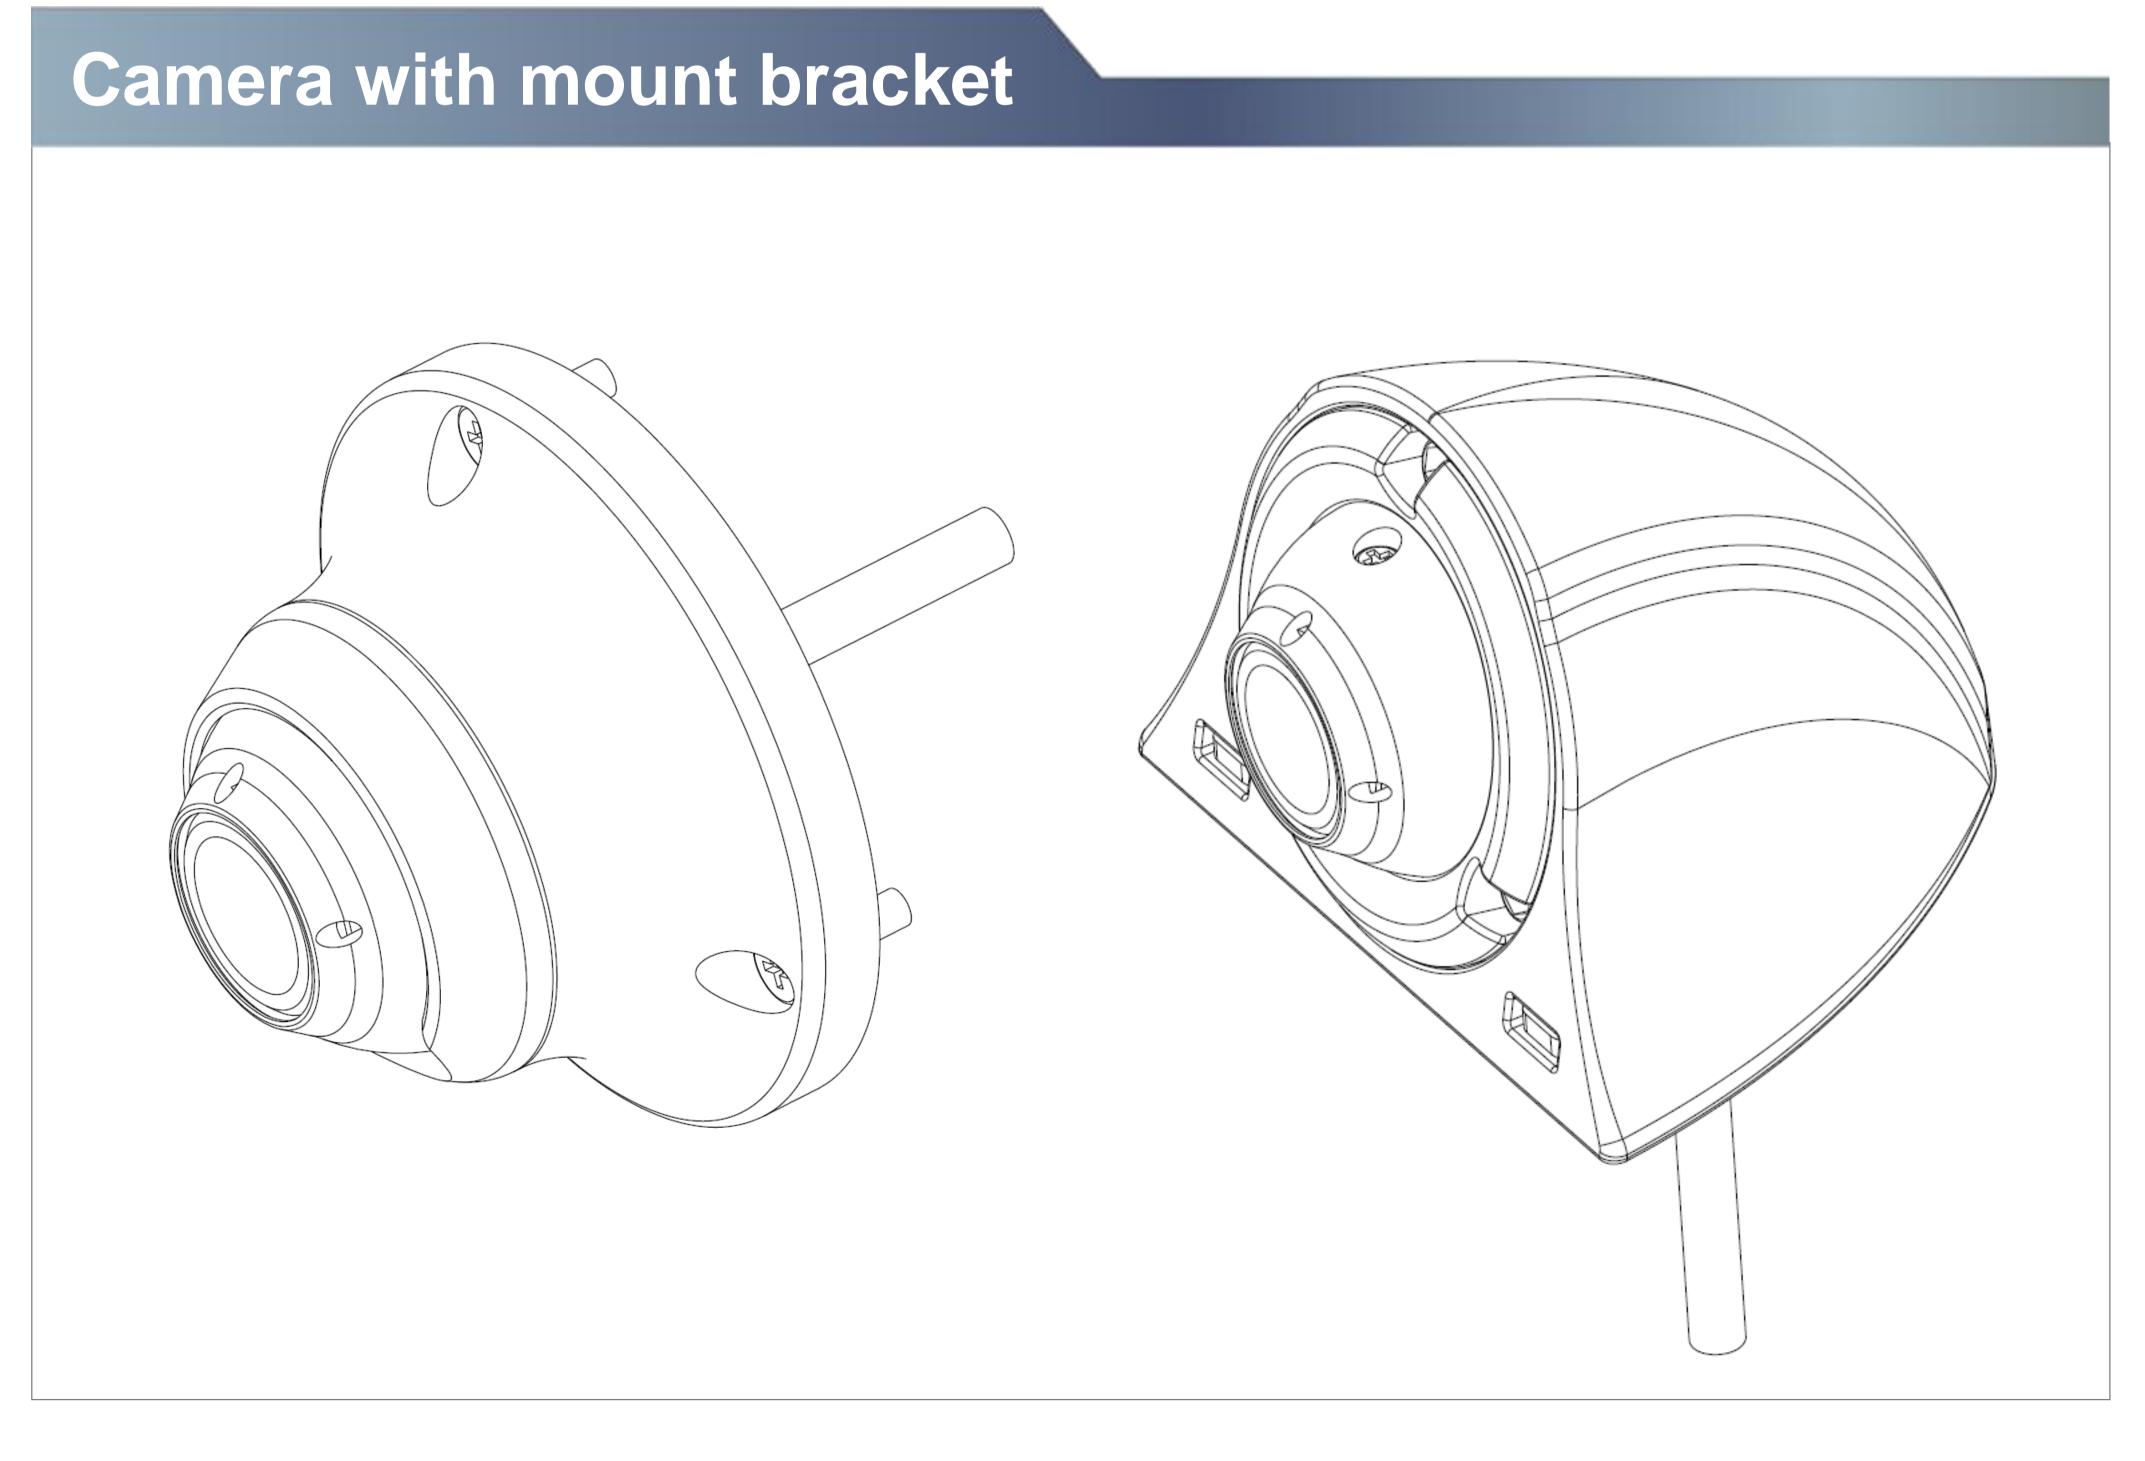

## FEATURES

- High resolution 1/3.2" Color Digital CMOS Camera
- Compact & Smart Design
- Easy adjustable in any viewing direction
- IP69K Waterproof Rating
- Diagonal 140° viewing
- Mirror / Normal Image function
- Built-in Microphone
- Low-illumination
- Low Power Consumption
- Multi-purpose
- 2 Bracket types included
- Small diameter waterproof connector, Φ 6mm
- Anti-corrosive coating
- Operating temperature -40°C ~ + 80°C
- Vibration resistant