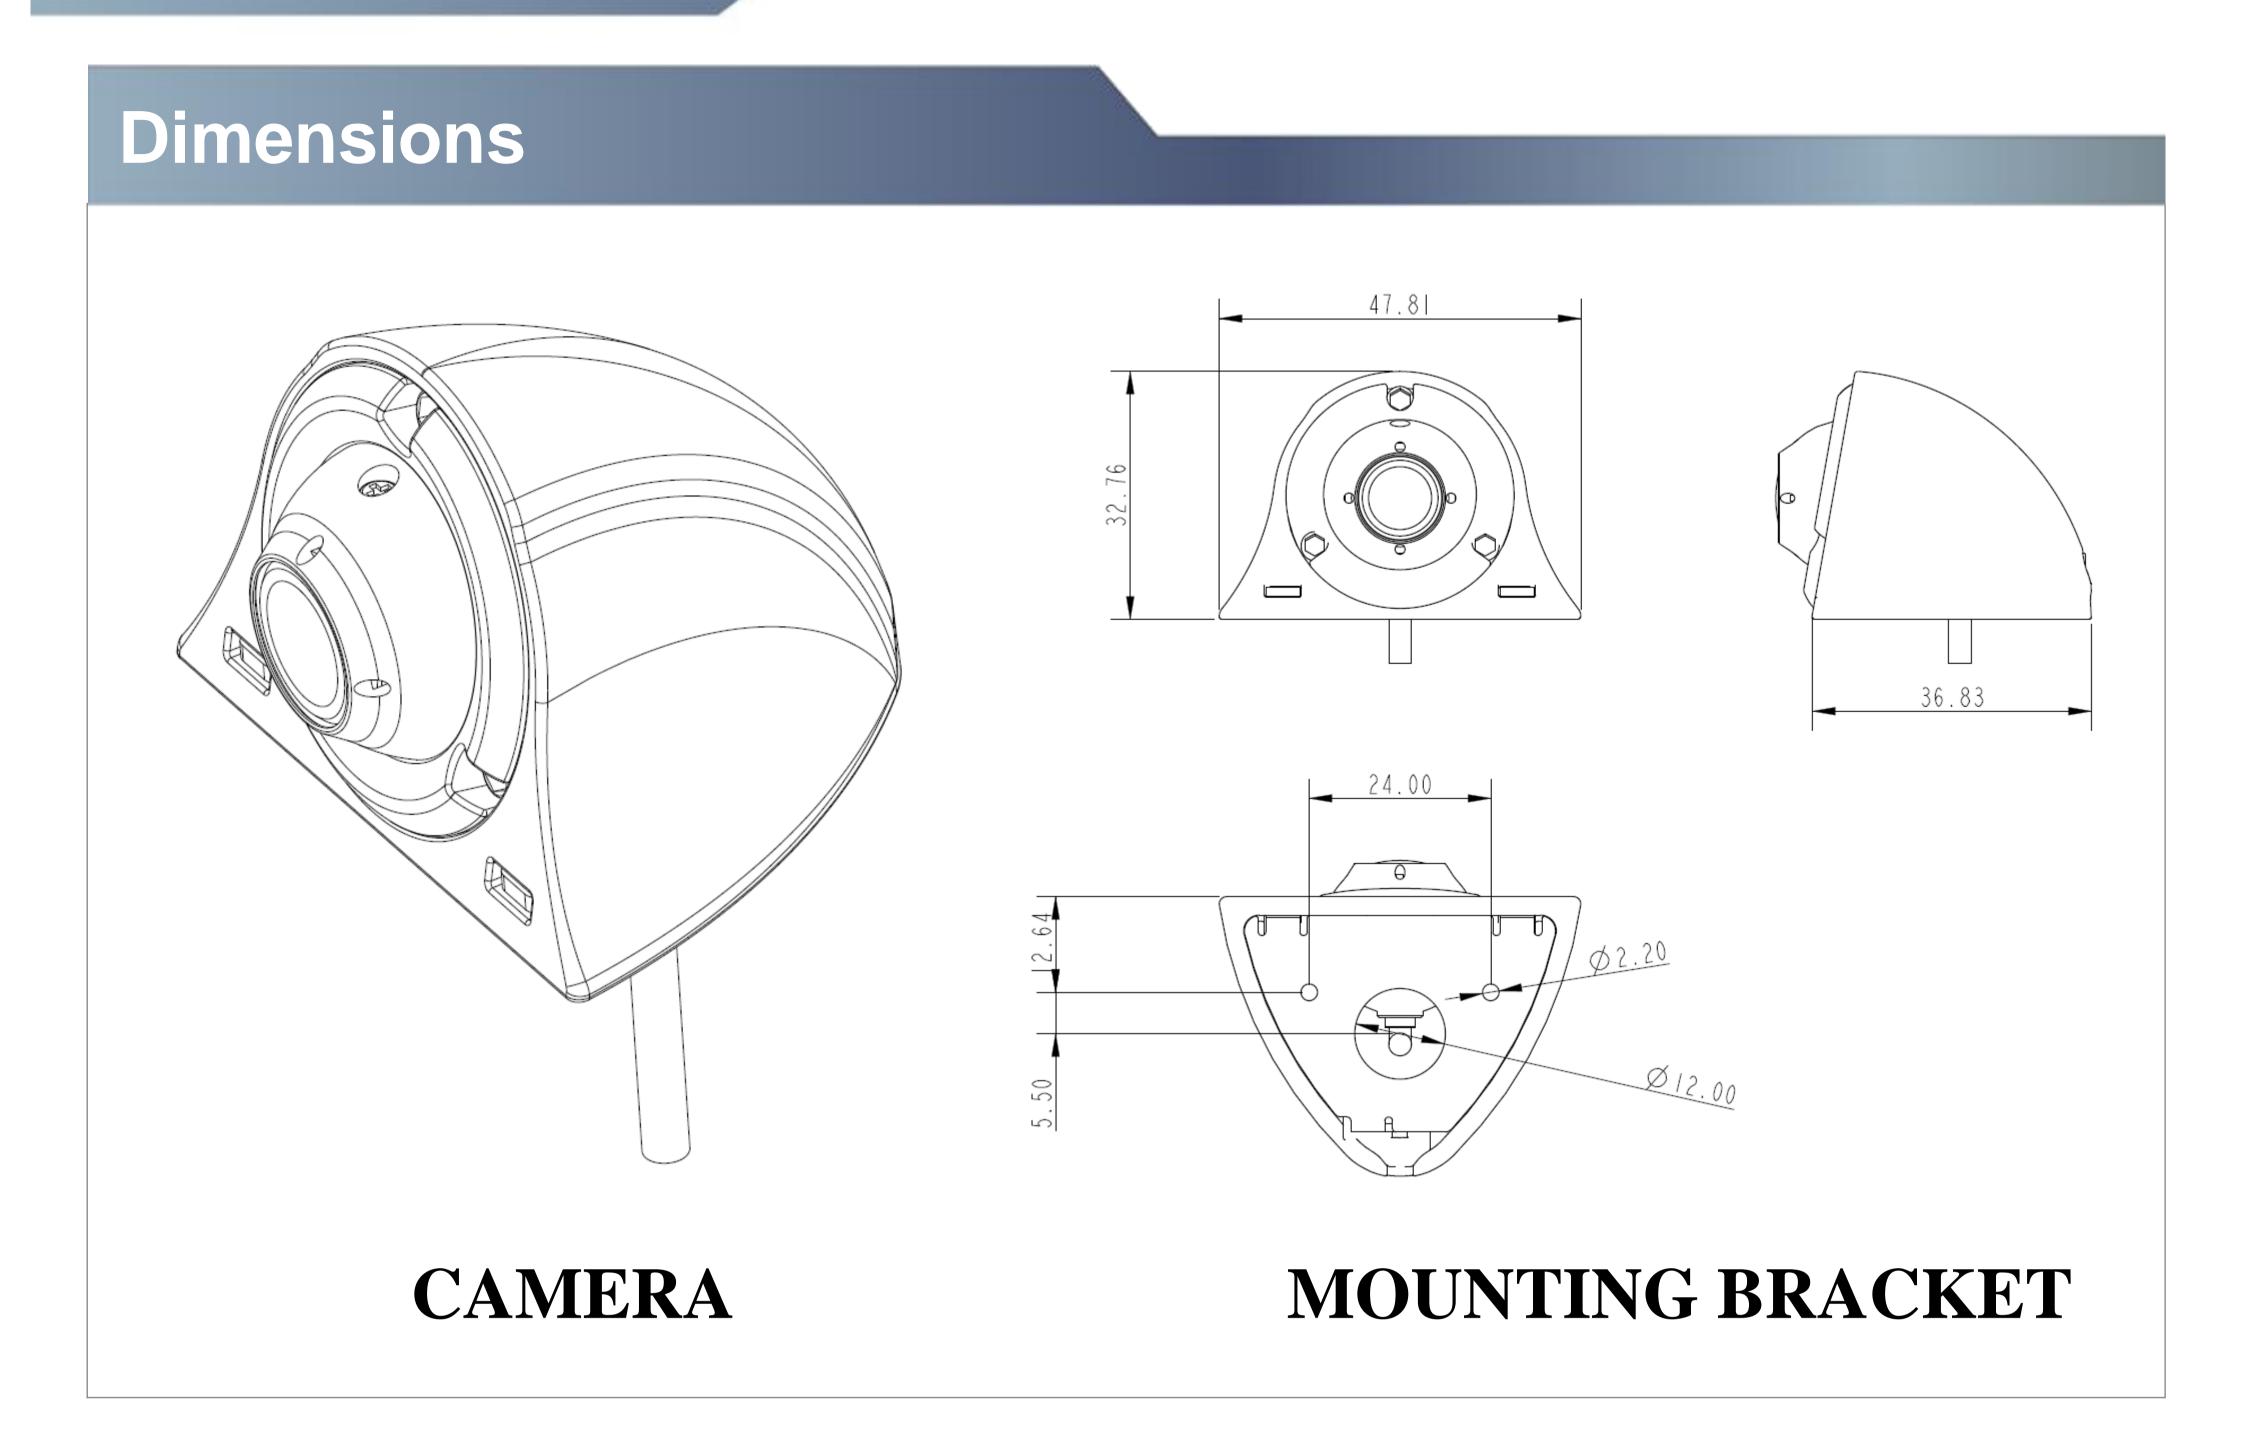

| Specifications       |                                                    |
|----------------------|----------------------------------------------------|
| Image Sensor         | 1/3.2" Color Digital CMOS Image Sensor             |
| Effective Pixels     | PAL: 1.23Mega pixels                               |
| Resolution           | 750TV lines                                        |
| Synchronizing System | Internal                                           |
| S/N Ratio            | More than 46dB                                     |
| Minimum Illumination | 0.5 Lux                                            |
| Power Range          | DC 5V ~ DC 18V                                     |
| Power Consumption    | DC 12V, 75mA (Max)                                 |
| Operating Temp.      | -40°C to +80°C                                     |
| Viewing Angle        | 140° (Diagonal), 110° (Horizontal), 85° (Vertical) |
| Video Output         | 1.0Vp-p Composite, 75 Ω                            |
| Material             | Aluminum Die-casting                               |
| Housing Color        | Black                                              |
| Dimension            | Approx. Φ 21 mm (40 x 24 mm including bracket)     |
| Weight               | Approx. 45g (without bracket)                      |