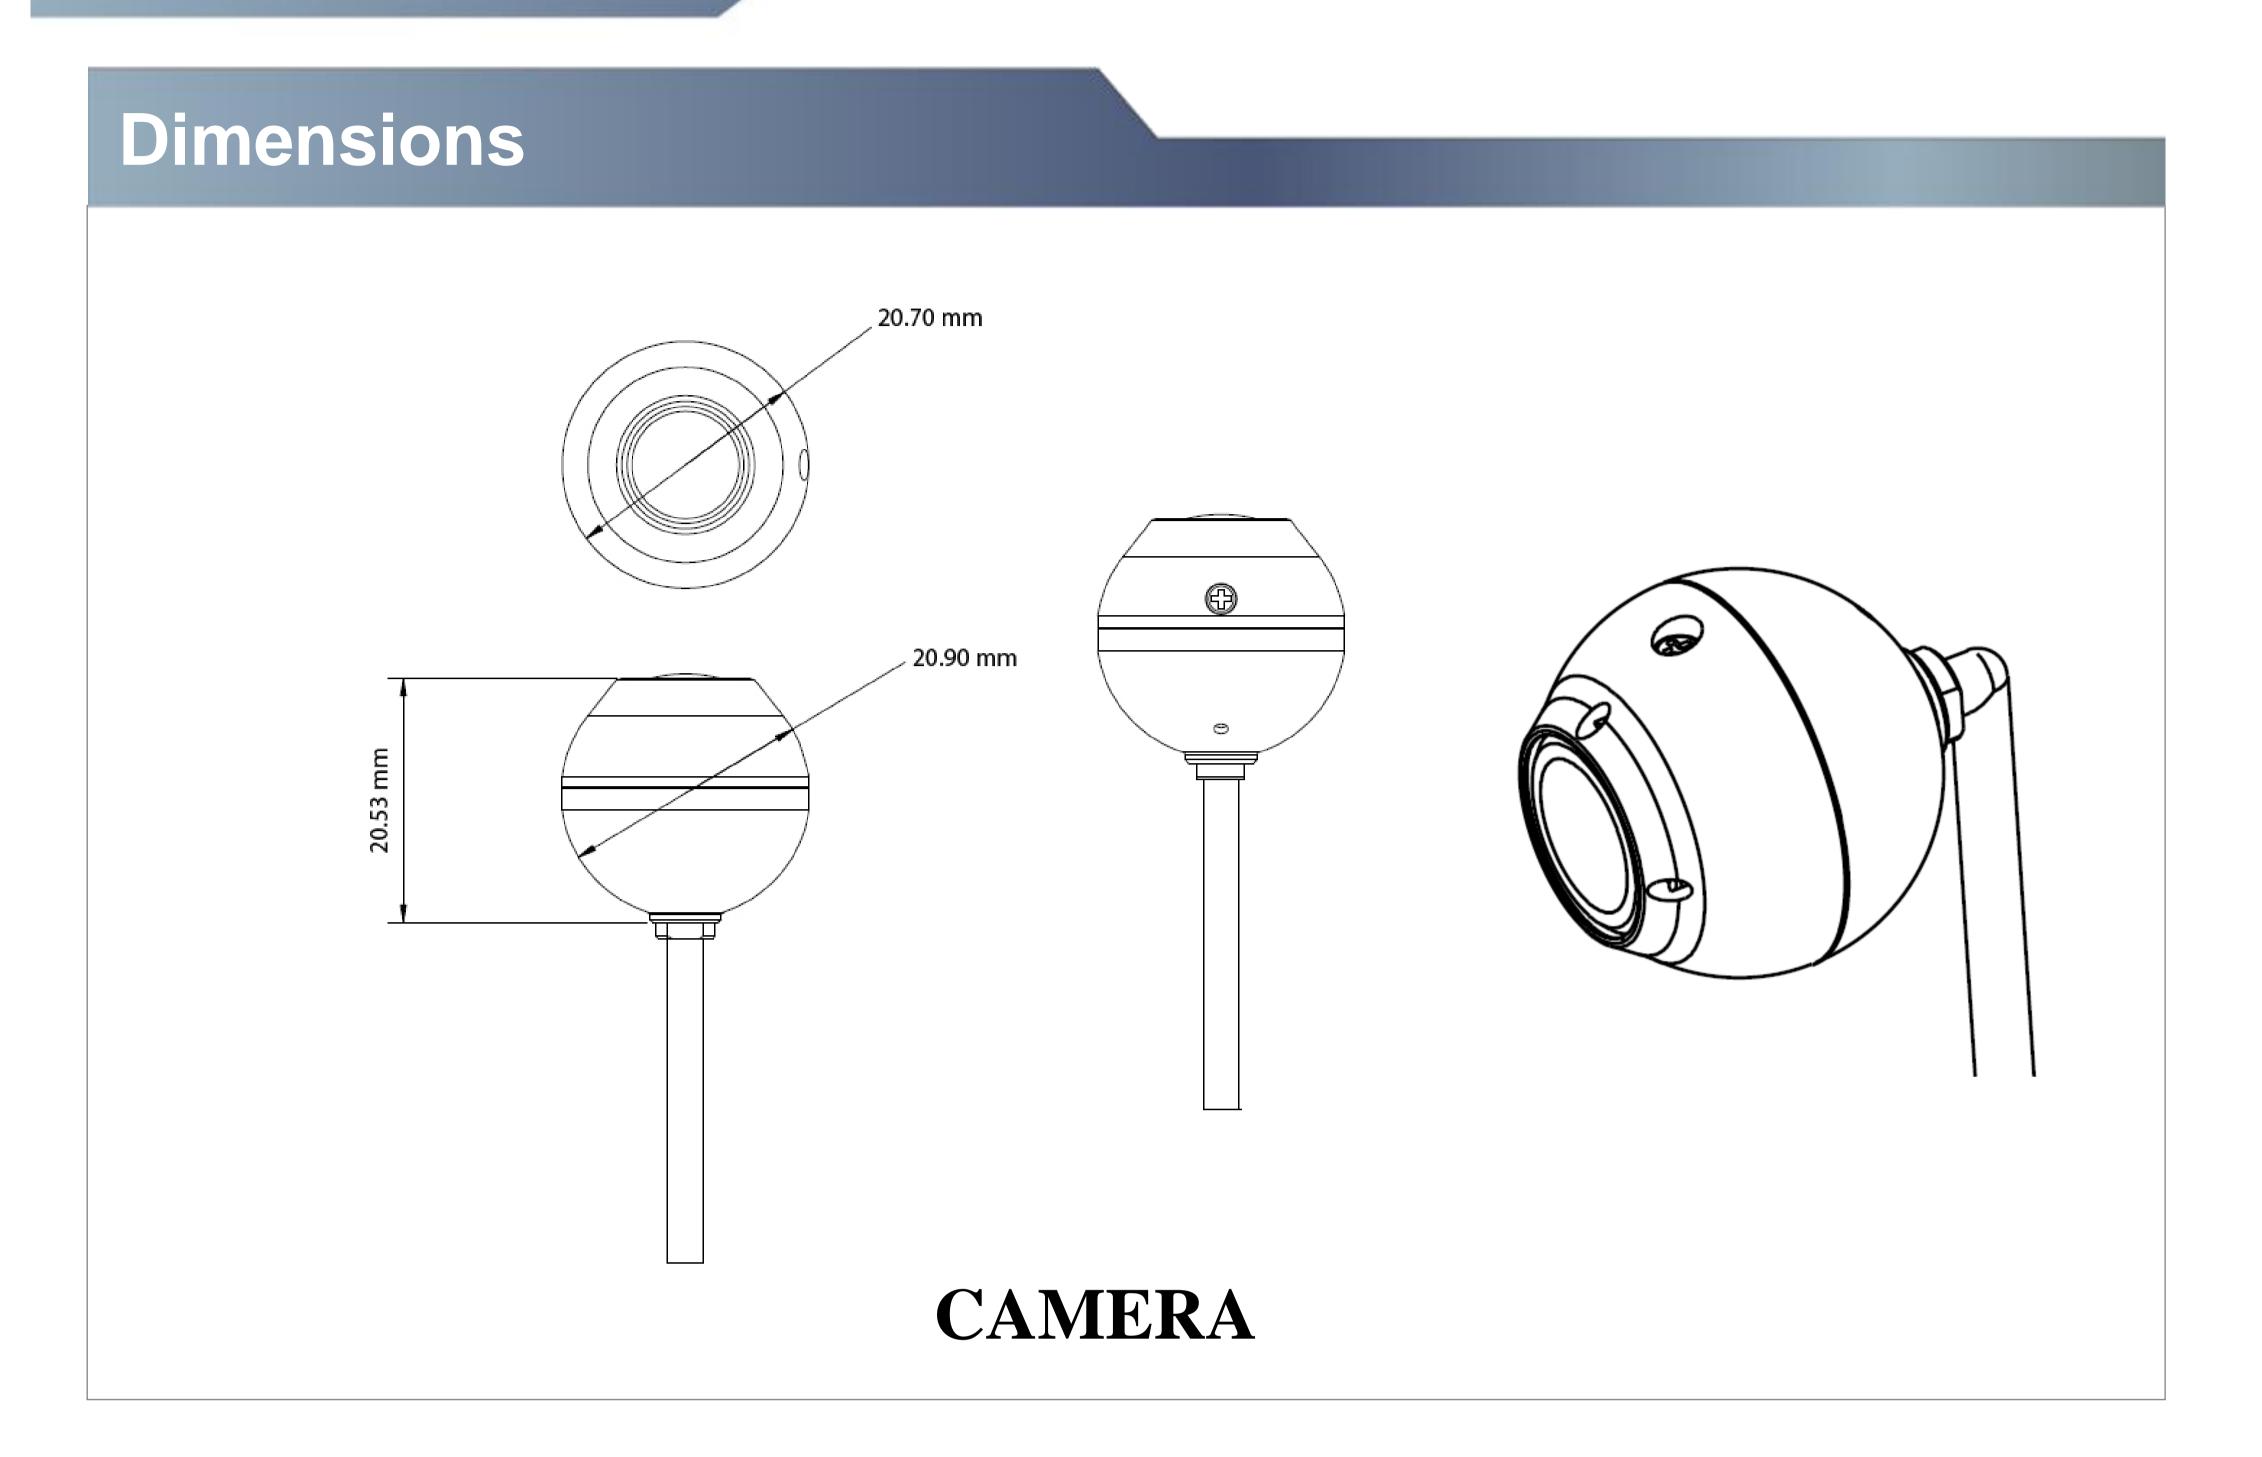

| Specifications       |                                                    |
|----------------------|----------------------------------------------------|
| Image Sensor         | 1/3.2" Color Digital CMOS Image Sensor             |
| Effective Pixels     | PAL: 1.23Mega pixels                               |
| Resolution           | 750TV lines                                        |
| Synchronizing System | Internal                                           |
| S/N Ratio            | More than 46dB                                     |
| Minimum Illumination | 0.5 Lux                                            |
| Power Range          | DC 5V ~ DC 18V                                     |
| Power Consumption    | DC 12V, 75mA (Max)                                 |
| Operating Temp.      | -40°C to +80°C                                     |
| Viewing Angle        | 140° (Diagonal), 110° (Horizontal), 85° (Vertical) |
| Video Output         | 1.0Vp-p Composite, 75 Ω                            |
| Material             | Aluminum Die-casting                               |
| Housing Color        | Black                                              |
| Dimension            | Approx. Φ 21 mm (40 x 24 mm including bracket)     |
| Weight               | Approx. 45g (without bracket)                      |