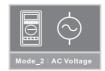

# 3.5" LCD CCTV Test Monitor **HS-TM0350**

The best wrist type of Test Monitor has launched for more convenient CCTV installation!

- High Quality 3.5" LED Display.
- Multiple mount: Adjustable neck lace/ Wrist straps.
- Build-in high quality rechargeable battery to stands up
- Multi-function info On Screen Display(Video Levels, Battery Light weight, Robust & Durable Construction. Voltage, AC/DC, Cable Signal, Video System, Protocol, Pattern, Audio Volume).
- Control PTZ camera.
- OSD camera operation via RS485.
- Voltage measurement (AC 20~250V, DC 0~45V).
- Twisted cable test (Open/Short).
- Input video loop out.