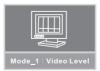

# 3.5" LCD CCTV Test Monitor **HS-TM0350**

The best wrist type of Test Monitor has launched for more convenient CCTV installation!

- High Quality 3.5" LED Display.
- Multiple mount: Adjustable neck lace/ Wrist straps.
- Build-in high quality rechargeable battery to stands up
- Multi-function info On Screen Display(Video Levels, Battery Light weight, Robust & Durable Construction. Voltage, AC/DC, Cable Signal, Video System, Protocol, Pattern, Audio Volume).
- Control PTZ camera.
- OSD camera operation via RS485.
- Voltage measurement (AC 20~250V, DC 0~45V).
- Twisted cable test (Open/Short).
- Input video loop out.