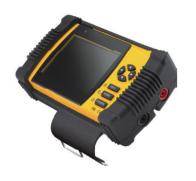

# 3.5" LCD CCTV Test Monitor **HS-TM0350**

The best wrist type of Test Monitor has launched for more convenient CCTV installation!

- High Quality 3.5" LED Display.
- Multiple mount: Adjustable neck lace/ Wrist straps.
- Build-in high quality rechargeable battery to stands up
- Multi-function info On Screen Display(Video Levels, Battery Light weight, Robust & Durable Construction. Voltage, AC/DC, Cable Signal, Video System, Protocol, Pattern, Audio Volume).
- Control PTZ camera.
- OSD camera operation via RS485.
- Voltage measurement (AC 20~250V, DC 0~45V).
- Twisted cable test (Open/Short).
- Input video loop out.

- Built in speaker with volume control.
- Pattern generator with color bar.
- Intelligent power saving.
- Low battery warning.
- Easy firmware upgrade via ISP interface.