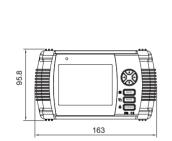

## **Specifications**

| Opecinications          |                                                                                  |
|-------------------------|----------------------------------------------------------------------------------|
| Model                   | HS-TM0350                                                                        |
| LCD panel               | 3.5"                                                                             |
| Panel backlight         | LED                                                                              |
| Display Resolution      | 320x240                                                                          |
| Charge voltage          | 4.2V+- 10%, about 400mA                                                          |
| Battery                 | 2200mA, Lithium Polymer Battery(Inner Packaging)                                 |
| Charger time            | 3 hr                                                                             |
| Standby time            | 5~6 hr                                                                           |
| Signal input system     | NTSC/PAL auto detect (BNC terminal) 1Vpp                                         |
| Video level measurement | 0~2Vpp (BNC terminal)                                                            |
| Pattern output          | Color bar with 2V standard Vpp (BNC terminal)                                    |
| protocol                | PELCO P/ PELCO D                                                                 |
| Transmission speed      | 2400/4800/9600 bps                                                               |
| AC Voltage              | 20~250 V                                                                         |
| DC Voltage              | 0~45 V                                                                           |
| Audio                   | Build-in speaker to test                                                         |
| Cable test              | Break or Short circuits X 2 channels                                             |
| Accessories             | bag ,safeguard cover, Probe , Battery , AC adapter , Video Cable, terminal block |
| Firmware upgrade        | On site upgrade by ISP interface                                                 |
| Operating Temperature   | 0°C ~ 45°C (32°F ~ 113°F)                                                        |
| Storage Temperature     | -20°C ~ 45°C (-4°F ~ 113°F)                                                      |
| Dimension               | 163(W) x 44.2(H) x 95.8(D)mm                                                     |
| Weight                  | NW/GW:0.29kg / 1.07kg                                                            |
|                         |                                                                                  |

### Dimension

#### Unit: mm