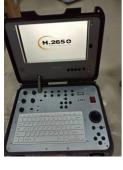

### A: Suitcase with split screen available?

Q: Yes. It is availale.

There are 4 ports and 8 ports with the surface unit and one more cameras can work together with the suitcase

A:Suitcase can work with the DC on the wall?

Q: Yes, it can

A: How long time the built-in battery can work?

Q: 9-13 hours.

A: What is the system the suitcase with?

Q: Linux

A:OSD language

Q:24 lanuages