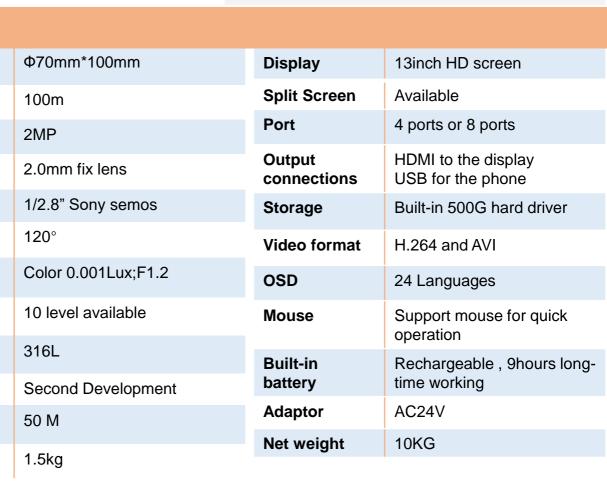

# D10000 upgrade option

Camera

Water depth

Resolution

Lens

F.OV

**Sensor** 

Illumination

**Dimness** 

Housing

**SDK** 

Cable

**Net weight** 

152-961 Undervannskamerasystem 50 m kabel

**Pole** 

12m Fiber carbon telescopic

### A: Suitcase with split screen available?

Q: Yes. It is availale.

There are 4 ports and 8 ports with the surface unit and one more cameras can work together with the suitcase

A:Suitcase can work with the DC on the wall?

Q: Yes, it can

A: How long time the built-in battery can work?

Q: 9-13 hours.

A: What is the system the suitcase with?

Q: Linux

A:OSD language

Q:24 lanuages