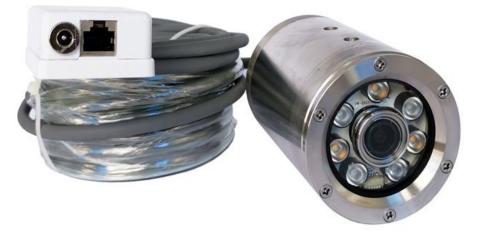

# DZ10010-SS(UW-S5-3CX10)

With window clean wipe

# TECHNICAL PAMAMETER

| Dimension    | Φ70mm*100mm        | Option#1     | Window clean wipe                    |
|--------------|--------------------|--------------|--------------------------------------|
| Water depth  | 50m-100m           | Option#2     | Built-in temperature sensor          |
| Resolution   | 5MP                | Option#3     | Electrical focus lens                |
| Lens         | 2.8mm              | Net weight   | 2KG                                  |
| F.OV         | 100°               | Power supply | 10m DC12V/POE<br>Above 10m DC24V/POE |
| Sensor       | 1/2.7" OV SMOS     |              |                                      |
| Illumination | Color 0.01Lux      |              |                                      |
| Dimness      | 10 level           |              |                                      |
| Housing      | 316L               |              |                                      |
| SDK          | Second development |              |                                      |
| Cable        | 50 M               |              |                                      |