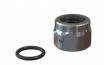

## 1" REVOLVING NUT KIT G1"-11

## Antenna Mounting Kit (G1"-11)

- 1" Revolving Nut and O-ring for mounting Marine and Base Station Antennas on G1"-11 threaded brackets
- Chrome plated solid brass

| Mechanical Specifications: |                                                                                            |
|----------------------------|--------------------------------------------------------------------------------------------|
| Color                      | Chrome                                                                                     |
| Height                     | 27.5 mm                                                                                    |
| Weight                     | 50 g                                                                                       |
| Diameter                   | 38 mm                                                                                      |
| Mounting instruction       | 36 mm wrench                                                                               |
| Materials                  | Chromed solid brass and EPDM                                                               |
| For Antenna Types          | All antennas with the 1" Revolving Nut Mounting System base                                |
|                            |                                                                                            |
| Ordering information:      |                                                                                            |
| P/N                        | 10000-431 (individually packing in Polybag)                                                |
|                            |                                                                                            |
| Packaging Information:     |                                                                                            |
| Туре                       | Bulk packing or individually packing in Polybag or Carton box (See "ORDERING INFORMATION") |
|                            |                                                                                            |