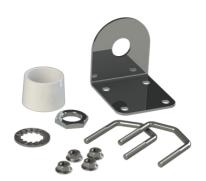

## WALL/RAIL MOUNT (Ø 16.5 MM)

Stainless steel Mast/Wall/Rail Mount (Ø 16.5 mm)

- ullet Polished stainless steel bracket for installation of marine and base station antennas on horizontal or vertical rail Ø 10 30 mm or on mast/wall
- Stainless steel mounting hardware included

## **MECHANICAL SPECIFICATIONS**

| Color                   | Polished                                                                  |
|-------------------------|---------------------------------------------------------------------------|
| Weight                  | 210 g (Mounting hardware included)                                        |
| Mounting                | On rail with supplied U-bolts                                             |
| Mounting place          | On horizontal or vertical rail (Ø 10 - 30 mm) or on side of mast etc.     |
| Mounting<br>Instruction | NOTE! Not suitable for heavy type antennas                                |
| Mounting hole           | Ø 16.5 mm for antenna                                                     |
| Materials               | Stainless steel, ABS, chrome plated solid brass and rubber                |
| For Antenna Types       | All Marine and Base Station antennas with N or UHF end-feeding connectors |