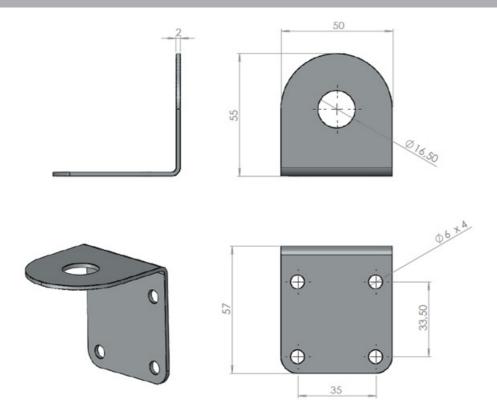

## WALL/RAIL MOUNT (Ø 16.5 MM)

Stainless steel Mast/Wall/Rail Mount (Ø 16.5 mm)

- ullet Polished stainless steel bracket for installation of marine and base station antennas on horizontal or vertical rail Ø 10 30 mm or on mast/wall
- Stainless steel mounting hardware included

## **MECHANICAL SPECIFICATIONS**

| Color                   | Polished                                                                  |
|-------------------------|---------------------------------------------------------------------------|
| Weight                  | 210 g (Mounting hardware included)                                        |
| Mounting                | On rail with supplied U-bolts                                             |
| Mounting place          | On horizontal or vertical rail (Ø 10 - 30 mm) or on side of mast etc.     |
| Mounting<br>Instruction | NOTE! Not suitable for heavy type antennas                                |
| Mounting hole           | Ø 16.5 mm for antenna                                                     |
| Materials               | Stainless steel, ABS, chrome plated solid brass and rubber                |
| For Antenna Types       | All Marine and Base Station antennas with N or UHF end-feeding connectors |