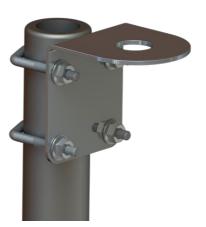

## WALL/RAIL MOUNT (Ø 16.5 MM)

Stainless steel Mast/Wall/Rail Mount (Ø 16.5 mm)

- ullet Polished stainless steel bracket for installation of marine and base station antennas on horizontal or vertical rail Ø 10 30 mm or on mast/wall
- Stainless steel mounting hardware included

## **MECHANICAL SPECIFICATIONS**

| Color                   | Polished                                                                  |
|-------------------------|---------------------------------------------------------------------------|
| Weight                  | 210 g (Mounting hardware included)                                        |
| Mounting                | On rail with supplied U-bolts                                             |
| Mounting place          | On horizontal or vertical rail (Ø 10 - 30 mm) or on side of mast etc.     |
| Mounting<br>Instruction | NOTE! Not suitable for heavy type antennas                                |
| Mounting hole           | Ø 16.5 mm for antenna                                                     |
| Materials               | Stainless steel, ABS, chrome plated solid brass and rubber                |
| For Antenna Types       | All Marine and Base Station antennas with N or UHF end-feeding connectors |