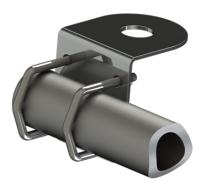

## WALL/RAIL MOUNT (Ø 16.5 MM)

Stainless steel Mast/Wall/Rail Mount (Ø 16.5 mm)

- ullet Polished stainless steel bracket for installation of marine and base station antennas on horizontal or vertical rail Ø 10 30 mm or on mast/wall
- Stainless steel mounting hardware included

## **MECHANICAL SPECIFICATIONS**

| Color                   | Polished                                                                  |
|-------------------------|---------------------------------------------------------------------------|
| Weight                  | 210 g (Mounting hardware included)                                        |
| Mounting                | On rail with supplied U-bolts                                             |
| Mounting place          | On horizontal or vertical rail (Ø 10 - 30 mm) or on side of mast etc.     |
| Mounting<br>Instruction | NOTE! Not suitable for heavy type antennas                                |
| Mounting hole           | Ø 16.5 mm for antenna                                                     |
| Materials               | Stainless steel, ABS, chrome plated solid brass and rubber                |
| For Antenna Types       | All Marine and Base Station antennas with N or UHF end-feeding connectors |