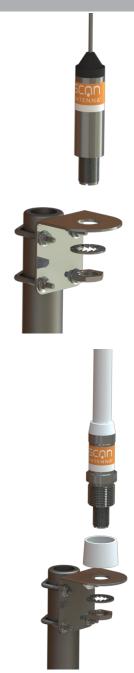

## WALL/RAIL MOUNT (Ø 16.5 MM)

Stainless steel Mast/Wall/Rail Mount (Ø 16.5 mm)

- ullet Polished stainless steel bracket for installation of marine and base station antennas on horizontal or vertical rail Ø 10 30 mm or on mast/wall
- Stainless steel mounting hardware included

## **MECHANICAL SPECIFICATIONS**

| Color                   | Polished                                                                  |
|-------------------------|---------------------------------------------------------------------------|
| Weight                  | 210 g (Mounting hardware included)                                        |
| Mounting                | On rail with supplied U-bolts                                             |
| Mounting place          | On horizontal or vertical rail (Ø 10 - 30 mm) or on side of mast etc.     |
| Mounting<br>Instruction | NOTE! Not suitable for heavy type antennas                                |
| Mounting hole           | Ø 16.5 mm for antenna                                                     |
| Materials               | Stainless steel, ABS, chrome plated solid brass and rubber                |
| For Antenna Types       | All Marine and Base Station antennas with N or UHF end-feeding connectors |