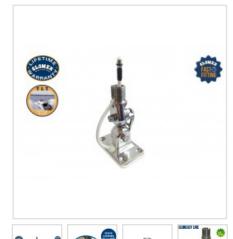

## STAINLESS STEEL 4 WAY RATCHED MOUT

Reference: RA107SSFME

4 WAY RATCHED MOUT IN STAINLESS STEEL - LOCKING BY CLAMP - CABLE SLOT

- STANDARD THREAD 1"X14.

## Product details

4 way ratchet mount polished stainless steel designwith clamp. Hole and feed-thru for coax cable. Standard 1"x14 thread.

With special cable slot for a very easy passage of the cable without removal of most factory installed connectors Screws not included.