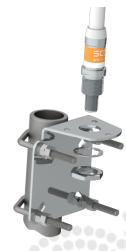

#### Stainless steel bracket for pole or wall mounting (Ø 25 mm)

- Stainless steel bracket for installation of Marine and Base Station antennas on vertical / horizontal poles and rails or on wall
- Mounts vertically overhead on poles Ø 38 75 mm or horizontally on side beams/rails Ø 38 75 mm. Optionally mounting on on wall
- Fits all Marine and Base Station Antennas with 1"-14NF external threaded base
- Stainless steel hardware included

| Mechanical Specifications: |                                                             |  |
|----------------------------|-------------------------------------------------------------|--|
| Color                      | Polished stainless steel                                    |  |
| Mounting                   | On pole with supplied U-bolts                               |  |
| Mounting place             | On vertical / horizontal pole (Ø 38 - 75 mm) or wall        |  |
| Mounting hole              | Ø 25 mm                                                     |  |
| Materials                  | High grade AISI-316 stainless steel                         |  |
| For Antenna Types          | Marine and Base Station Antennas with 1"-14NF threaded base |  |
| Dimensions                 | 119.4 x 76.4 x 103 mm (3 mm thick)                          |  |

## Datasheet

2/2

Outline Drawing

.\*

•