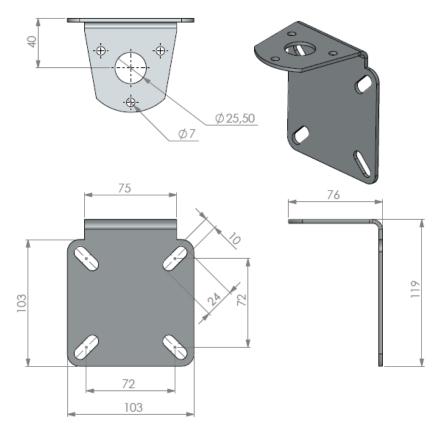

### MAST/RAIL MOUNT (Ø 25 MM)

#### Stainless steel bracket for pole or wall mounting (Ø 25 mm)

- Stainless steel bracket for installation of Marine and Base Station antennas on vertical / horizontal poles and rails or on wall
- Mounts vertically overhead on poles Ø 38 75 mm or horizontally on side beams/rails Ø 38 75 mm. Optionally mounting on on wall
- Fits all Marine and Base Station Antennas with 1"-14NF external threaded base
- Stainless steel hardware included

| Mechanical Specifications: |                                                             |  |
|----------------------------|-------------------------------------------------------------|--|
| Color                      | Polished stainless steel                                    |  |
| Mounting                   | On pole with supplied U-bolts                               |  |
| Mounting place             | On vertical / horizontal pole (Ø 38 - 75 mm) or wall        |  |
| Mounting hole              | Ø 25 mm                                                     |  |
| Materials                  | High grade AISI-316 stainless steel                         |  |
| For Antenna Types          | Marine and Base Station Antennas with 1"-14NF threaded base |  |
| Dimensions                 | 119.4 x 76.4 x 103 mm (3 mm thick)                          |  |

## Datasheet

2/2

Outline Drawing

.\*

•