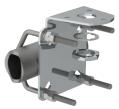

#### Stainless steel bracket for pole or wall mounting (Ø 25 mm)

- Stainless steel bracket for installation of Marine and Base Station antennas on vertical / horizontal poles and rails or on wall
- Mounts vertically overhead on poles Ø 38 75 mm or horizontally on side beams/rails Ø 38 75 mm. Optionally mounting on on wall
- Fits all Marine and Base Station Antennas with 1"-14NF external threaded base
- Stainless steel hardware included

| Mechanical Specifications: |                                                             |  |
|----------------------------|-------------------------------------------------------------|--|
| Color                      | Polished stainless steel                                    |  |
| Mounting                   | On pole with supplied U-bolts                               |  |
| Mounting place             | On vertical / horizontal pole (Ø 38 - 75 mm) or wall        |  |
| Mounting hole              | Ø 25 mm                                                     |  |
| Materials                  | High grade AISI-316 stainless steel                         |  |
| For Antenna Types          | Marine and Base Station Antennas with 1"-14NF threaded base |  |
| Dimensions                 | 119.4 x 76.4 x 103 mm (3 mm thick)                          |  |