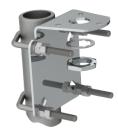

#### Stainless steel bracket for pole or wall mounting (Ø 25 mm)

- Stainless steel bracket for installation of Marine and Base Station antennas on vertical / horizontal poles and rails or on wall
- Mounts vertically overhead on poles Ø 38 75 mm or horizontally on side beams/rails Ø 38 75 mm. Optionally mounting on on wall
- Fits all Marine and Base Station Antennas with 1"-14NF external threaded base
- Stainless steel hardware included

| Mechanical Specifications: |                                                             |  |
|----------------------------|-------------------------------------------------------------|--|
| Color                      | Polished stainless steel                                    |  |
| Mounting                   | On pole with supplied U-bolts                               |  |
| Mounting place             | On vertical / horizontal pole (Ø 38 - 75 mm) or wall        |  |
| Mounting hole              | Ø 25 mm                                                     |  |
| Materials                  | High grade AISI-316 stainless steel                         |  |
| For Antenna Types          | Marine and Base Station Antennas with 1"-14NF threaded base |  |
| Dimensions                 | 119.4 x 76.4 x 103 mm (3 mm thick)                          |  |