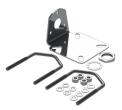

#### Stainless steel bracket for pole or wall mounting (Ø 25 mm)

- Stainless steel bracket for installation of Marine and Base Station antennas on vertical / horizontal poles and rails or on wall
- Mounts vertically overhead on poles Ø 38 75 mm or horizontally on side beams/rails Ø 38 75 mm. Optionally mounting on on wall
- Fits all Marine and Base Station Antennas with 1"-14NF external threaded base
- Stainless steel hardware included

| Mechanical Specifications: |                                                             |  |
|----------------------------|-------------------------------------------------------------|--|
| Color                      | Polished stainless steel                                    |  |
| Mounting                   | On pole with supplied U-bolts                               |  |
| Mounting place             | On vertical / horizontal pole (Ø 38 - 75 mm) or wall        |  |
| Mounting hole              | Ø 25 mm                                                     |  |
| Materials                  | High grade AISI-316 stainless steel                         |  |
| For Antenna Types          | Marine and Base Station Antennas with 1"-14NF threaded base |  |
| Dimensions                 | 119.4 x 76.4 x 103 mm (3 mm thick)                          |  |