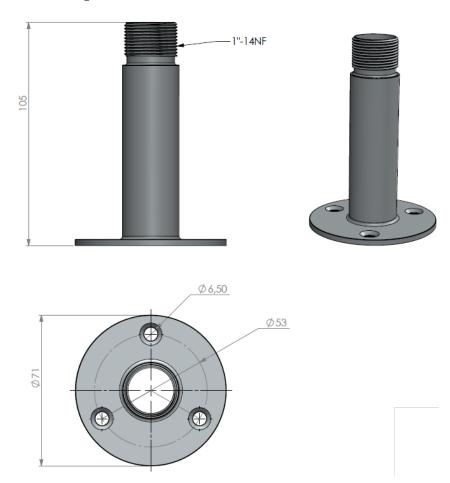

|
| Ordering information:      |                                                                                            |
| P/N                        | 10000-020 (Bulk packing)                                                                   |
| P/N                        | 10000-021 (Individually packing in Polybag)                                                |
|                            |                                                                                            |
| Packaging Information:     |                                                                                            |
| Туре                       | Bulk packing or individually packing in Polybag or Carton box (See "ORDERING INFORMATION") |









Datasheet 2/2

## Outline Drawing