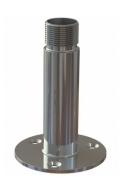

## Stainless steel Flange Deck Mount 1"-14NF

• Polished stainless steel bolt-on Flange Deck Mount for GPS, SATCOM and marine antennas with internal threaded 1"-14NF base

| Mechanical Specifications: |                                                                                            |
|----------------------------|--------------------------------------------------------------------------------------------|
| Color                      | Polished                                                                                   |
| Height                     | 105 mm                                                                                     |
| Diameter                   | Ø 71 mm                                                                                    |
| Mounting                   | Bolt-on (No mounting hardware included)                                                    |
| Mounting place             | On deck etc.                                                                               |
| Materials                  | Polished stainless steel                                                                   |
|                            |                                                                                            |
| Ordering information:      |                                                                                            |
| P/N                        | 10000-020 (Bulk packing)                                                                   |
| P/N                        | 10000-021 (Individually packing in Polybag)                                                |
|                            |                                                                                            |
| Packaging Information:     |                                                                                            |
| Туре                       | Bulk packing or individually packing in Polybag or Carton box (See "ORDERING INFORMATION") |