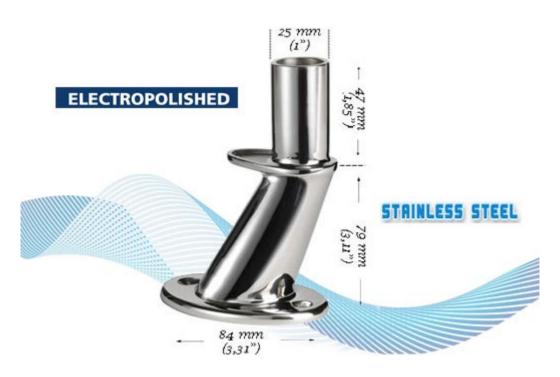

## **TECHNICAL SPECIFICATIONS**

Material: Electro-polished Stainless Steel

Total Height: 130 mm / 5"

Diameter for the antenna base: 25 mm / 1" Size of the mount base: 84 mm / 3,31"