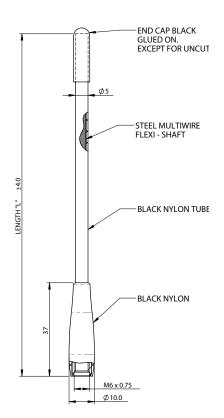

## **Technical Drawing**

**Product Data** 

\* VSWR shown is AFB-S1 on a 1x1m (3'x3') ground plane with 5m of CS23 (RG58 c/u) cable

| Part No.              |                                          |                               |            |            |            |            |
|-----------------------|------------------------------------------|-------------------------------|------------|------------|------------|------------|
|                       |                                          | AFB-S1                        | AFB-S2     | AFB-TET    | AFB-UT     | AFB-S4     |
| Electrical Data       |                                          |                               |            |            |            |            |
| Frequency Range (MHz) |                                          | 380-400                       | 310-430    | 380-430    | 406-472    | 450-470    |
| Gain: Isotropic       |                                          | 2dBi                          |            |            |            |            |
| Compared to 1/4 wave  |                                          | OdB                           |            |            |            |            |
| Polarisation          |                                          | Vertical                      |            |            |            |            |
| Pattern               |                                          | Omni-directional              |            |            |            |            |
| Impedance             |                                          | 50Ω                           |            |            |            |            |
| Max Input Power (W)   |                                          | 100                           |            |            |            |            |
| Mechanical Data       |                                          |                               |            |            |            |            |
| Dimensions<br>(mm)    | Height                                   | 158 ( 6.2" )                  | 148 (5.8") | 154 (6.1") | 140 (5.5") | 130 (5.1") |
|                       | Diameter                                 | 10(0.4")                      |            |            |            |            |
| Operating Temp (°C)   |                                          | -40° / +80°C (-40° / 176°F)   |            |            |            |            |
| Material              |                                          | Stranded speedo cable & Nylon |            |            |            |            |
| Colour                |                                          | Black                         |            |            |            |            |
| Mounting Data         | ı                                        |                               |            |            |            |            |
| Fixing                | ixing M6 x 0.75 (GPSB, GPSK & MAR bases) |                               |            |            |            |            |