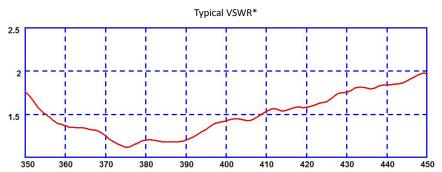

## **Technical Drawing**

**Product Data** 

\* VSWR shown is AFB-S1 on a 1x1m (3'x3') ground plane with 5m of CS23 (RG58 c/u) cable

| Part No.              |                                          |                               |            |            |            |            |
|-----------------------|------------------------------------------|-------------------------------|------------|------------|------------|------------|
|                       |                                          | AFB-S1                        | AFB-S2     | AFB-TET    | AFB-UT     | AFB-S4     |
| Electrical Data       |                                          |                               |            |            |            |            |
| Frequency Range (MHz) |                                          | 380-400                       | 310-430    | 380-430    | 406-472    | 450-470    |
| Gain: Isotropic       |                                          | 2dBi                          |            |            |            |            |
| Compared to 1/4 wave  |                                          | OdB                           |            |            |            |            |
| Polarisation          |                                          | Vertical                      |            |            |            |            |
| Pattern               |                                          | Omni-directional              |            |            |            |            |
| Impedance             |                                          | 50Ω                           |            |            |            |            |
| Max Input Power (W)   |                                          | 100                           |            |            |            |            |
| Mechanical Data       |                                          |                               |            |            |            |            |
| Dimensions<br>(mm)    | Height                                   | 158 ( 6.2" )                  | 148 (5.8") | 154 (6.1") | 140 (5.5") | 130 (5.1") |
|                       | Diameter                                 | 10(0.4")                      |            |            |            |            |
| Operating Temp (°C)   |                                          | -40° / +80°C (-40° / 176°F)   |            |            |            |            |
| Material              |                                          | Stranded speedo cable & Nylon |            |            |            |            |
| Colour                |                                          | Black                         |            |            |            |            |
| Mounting Data         | ı                                        |                               |            |            |            |            |
| Fixing                | ixing M6 x 0.75 (GPSB, GPSK & MAR bases) |                               |            |            |            |            |