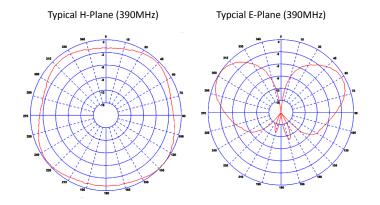

## **Technical Drawing**

**Product Data** 

\* VSWR shown is AFB-S1 on a 1x1m (3'x3') ground plane with 5m of CS23 (RG58 c/u) cable

| Part No.              |                                          |                               |            |            |            |            |
|-----------------------|------------------------------------------|-------------------------------|------------|------------|------------|------------|
|                       |                                          | AFB-S1                        | AFB-S2     | AFB-TET    | AFB-UT     | AFB-S4     |
| Electrical Data       |                                          |                               |            |            |            |            |
| Frequency Range (MHz) |                                          | 380-400                       | 310-430    | 380-430    | 406-472    | 450-470    |
| Gain: Isotropic       |                                          | 2dBi                          |            |            |            |            |
| Compared to 1/4 wave  |                                          | OdB                           |            |            |            |            |
| Polarisation          |                                          | Vertical                      |            |            |            |            |
| Pattern               |                                          | Omni-directional              |            |            |            |            |
| Impedance             |                                          | 50Ω                           |            |            |            |            |
| Max Input Power (W)   |                                          | 100                           |            |            |            |            |
| Mechanical Data       |                                          |                               |            |            |            |            |
| Dimensions<br>(mm)    | Height                                   | 158 ( 6.2" )                  | 148 (5.8") | 154 (6.1") | 140 (5.5") | 130 (5.1") |
|                       | Diameter                                 | 10(0.4")                      |            |            |            |            |
| Operating Temp (°C)   |                                          | -40° / +80°C (-40° / 176°F)   |            |            |            |            |
| Material              |                                          | Stranded speedo cable & Nylon |            |            |            |            |
| Colour                |                                          | Black                         |            |            |            |            |
| Mounting Data         | ı                                        |                               |            |            |            |            |
| Fixing                | ixing M6 x 0.75 (GPSB, GPSK & MAR bases) |                               |            |            |            |            |