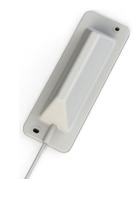

## Wall Mounted Low Profile IOT Antenna

Slim IOT/M2M antenna designed for e.g. LoRa, Sigfox and Wireless M-Bus technologies

- Especially made for the 868 MHz ISM band
- Easy mounting on vertical surfaces
- Unobtrusive design
- No groundplane needed

| Electrical Specifications: |                                              |
|----------------------------|----------------------------------------------|
| Frequency                  | 860 - 876 MHz (ISM and other adjacent bands) |
| Bandwidth                  | 16 MHz                                       |
| Antenna Type               | Linear stripline                             |
| Impedance                  | 50 Ohm                                       |
| VSWR                       | < 1.8:1                                      |
| Polarisation               | Linear                                       |
| Gain                       | 0 dBd, 2.1 dBi                               |
| Radiation Pattern          | Directional                                  |
| Max. Input Power           | 5 W                                          |
| Antistatic<br>Protection   | Direct Ground (DC-short)                     |
|                            |                                              |
| Mechanical Specifications: |                                              |
| Color                      | White                                        |
| Length                     | 122.5 mm                                     |
| Height                     | 35 mm                                        |
| Weight                     | 160 g                                        |
| Width                      | 42.5 mm                                      |
| Mounting place             | On wall                                      |
| Materials                  | ASA, PCB, PE, PVC and copper                 |
| Operating temperature      | -40C to +70C                                 |
| Connector                  | SMA-male (Other connector types available)   |
| Cable                      | White RG174 (Other cable types available)    |
| <u> </u>                   |                                              |