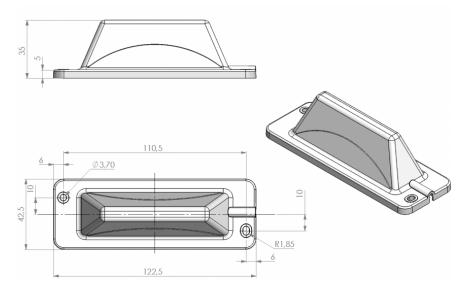

## Outline Drawing

Туре

| Electrical Specifications: |                                              |
|----------------------------|----------------------------------------------|
| Frequency                  | 860 - 876 MHz (ISM and other adjacent bands) |
| Bandwidth                  | 16 MHz                                       |
| Antenna Type               | Linear stripline                             |
| Impedance                  | 50 Ohm                                       |
| VSWR                       | < 1.8:1                                      |
| Polarisation               | Linear                                       |
| Gain                       | 0 dBd, 2.1 dBi                               |
| Radiation Pattern          | Directional                                  |
| Max. Input Power           | 5 W                                          |
| Antistatic<br>Protection   | Direct Ground (DC-short)                     |
|                            |                                              |
| Mechanical Specifications: |                                              |
| Color                      | White                                        |
| Length                     | 122.5 mm                                     |
| Height                     | 35 mm                                        |
| Weight                     | 160 g                                        |
| Width                      | 42.5 mm                                      |
| Mounting place             | On wall                                      |
| Materials                  | ASA, PCB, PE, PVC and copper                 |
| Operating temperature      | -40C to +70C                                 |
| Connector                  | SMA-male (Other connector types available)   |
| Cable                      | White RG174 (Other cable types available)    |
| <u> </u>                   |                                              |