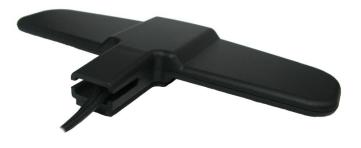

# 2.3. Mechanical Specifications and Dimensions

| Material:<br>Max. dimensions: | ABS<br>76.4mm x 15.9mm x 160.9mm (L x T x W)            |
|-------------------------------|---------------------------------------------------------|
| Weight:                       | 195 g 'weight counted with cable above'                 |
| Colour:                       | Black (for different colours please ask our sales team) |

# 4. IMAGES