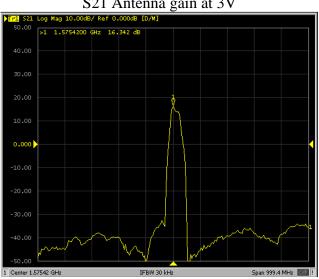

#### 3.2. **GNSS**

#### S21 Antenna gain at 3V

#### Navigation (Cable 1)

| Frequencies    | GPS (1575.42 MHz)         |
|----------------|---------------------------|
|                | GLONASS (1592 - 1610 MHz) |
| Impedance      | 50 Ohms                   |
| Noise figure   | 1.15 dB typ.              |
| Polarization   | RHCP                      |
| Patch size     | 18 x 18 x 4mm             |
| LNA Gain       | 23dB at 3V; 24dB at 5V    |
| Voltage supply | 2.7 V - 5.5 V             |
| Current        | 15mA - 25 mA              |
| Power (max.)   | 138 mW max.               |