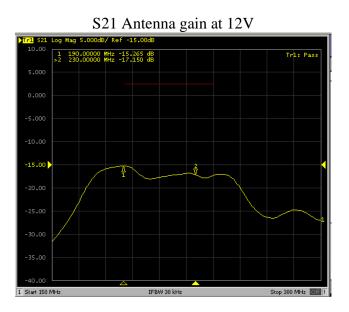

#### 3.1. DAB

#### DAB (Cable 2)

| 2112 (00010 -) |                     |
|----------------|---------------------|
| Frequencies    | DAB (150 - 240 MHz) |
| Impedance      | 50 Ohms             |
| Noise figure   | 2.5 dB typ.         |
| Polarization   | Linear              |
| LNA Gain       | 14dB                |
| Voltage supply | 5 V - 16 V          |
| Current        | 10mA - 14 mA        |
| Power (max.)   | 224 mW max.         |
|                |                     |