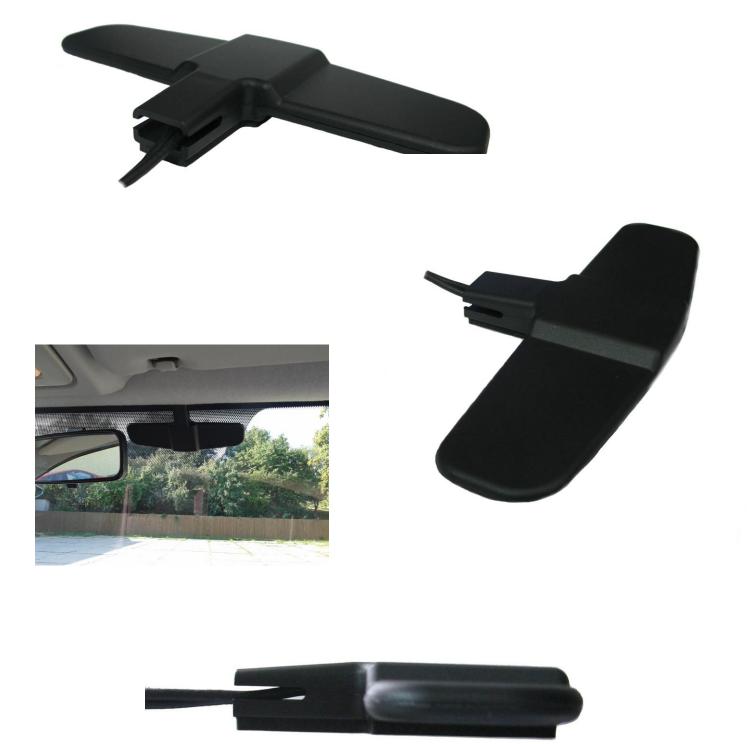

# 2.3. Mechanical Specifications and Dimensions

| Material:<br>Max. dimensions: | ABS<br>76.4mm x 15.9mm x 160.9mm (L x T x W)            |
|-------------------------------|---------------------------------------------------------|
| Weight:                       | 195 g 'weight counted with cable above'                 |
| Colour:                       | Black (for different colours please ask our sales team) |

# 4. IMAGES