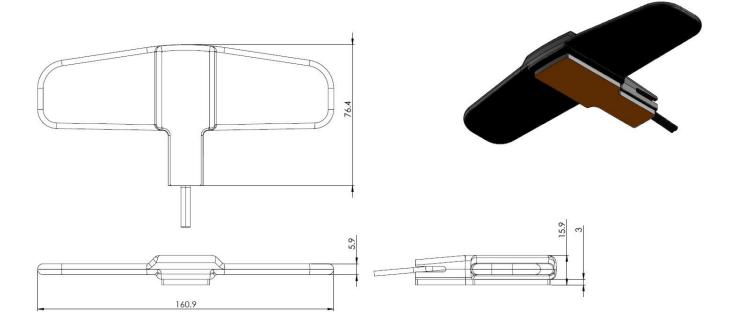

# 2.3. Mechanical Specifications and Dimensions

| Material:<br>Max. dimensions: | ABS<br>76.4mm x 15.9mm x 160.9mm (L x T x W)            |
|-------------------------------|---------------------------------------------------------|
| Weight:                       | 195 g 'weight counted with cable above'                 |
| Colour:                       | Black (for different colours please ask our sales team) |