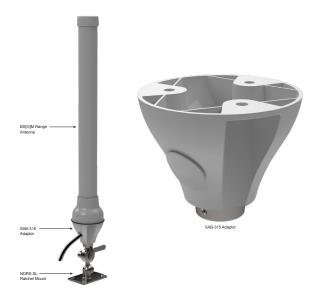

## Adaptor Kit - SAB-315

- Converts BS[G]M range to fit standard 1"-14TPI marine mounts.
- Manufactured using marine grade materials.

SAB-315 is an adaptor kit, to enable the BS[G]M range of omnidirectional antennas to be fitted to any standard 1"-14TPI marine mount, including Panorama Antennas NDRS-SL ratchet mount.

Robust design with weather-proof ASA plastic and marine-grade stainless steel, the SAB-315 adapter is made to withstand the rigours of a marine environment.

Cable routing options are available to suit different types of mounts. The cables can route straight through the 1"-14TPI mounting bush for deck mounting or through the side exit hole for ratchet, mast or rail mounts.