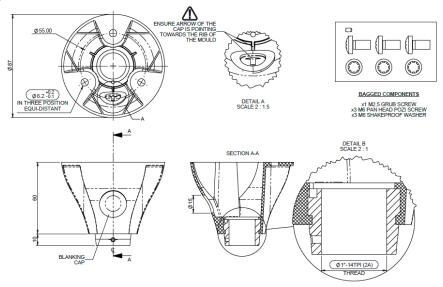

Technical Drawing SAB-315

## Product Data

| Part No.          |                                    |  |
|-------------------|------------------------------------|--|
|                   | SAB-315                            |  |
| Mechanical Data   |                                    |  |
| Diameter (mm)     | 87 (3.42")                         |  |
| Height (mm)       | 70 (2.75")                         |  |
| Antenna interface | 3x M6 pan head posi drive screws   |  |
| Mount Interface   | 1"-14TPI (2A)                      |  |
| Locking Screw     | 2.5mm (0.1") socket set grub screw |  |
| Materials         | Stainless Steel / ASA              |  |
| Colour            | White / natural                    |  |
|                   | SMA                                |  |

Supported Connector Feed Through

(Other connectors may need to be fitted or adapters used after mounting)