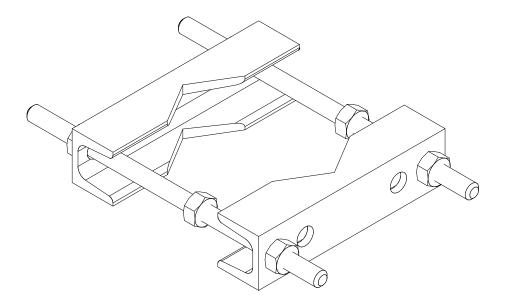

## ANTENNA MOUNTING SET AETM160-6

| Parts list             | pcs |
|------------------------|-----|
| U40-160 clamp          | 2   |
| M12x250 headless screw | 2   |
| M12 nut                | 6   |

| Туре                                      | AETM160-6                                                                                                                                   |
|-------------------------------------------|---------------------------------------------------------------------------------------------------------------------------------------------|
| Dimensions (H x W x D) ( $\emptyset$ x H) | See above drawing                                                                                                                           |
| Weight                                    | 1,0 kg per point                                                                                                                            |
| Mounting diameter                         | 30115 mm pipe                                                                                                                               |
| Materials                                 | Hot dip galvanized steel                                                                                                                    |
| Versions                                  | -                                                                                                                                           |
| Options                                   | With lightweight clamp: AETM160-6-L With A2/AISI304 brackets and hardware: AETM160-6-A2 With A4/AISI316 brackets and hardware: AETM160-6-A4 |