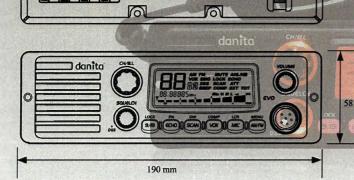

### GENERAL SPECIFICATIONS

| • Channel                                                                                                                                                                                                                                                                                                                                                                                                                                                                                                                                                                                                                                                                                                                                                                                                                                                                                                                                                                                                                                                                                                                                                                                                                                                                                                                                                                                                                                                                                                                                                                                                                                                                                                                                                                                                                                                                          | 40                        |
|------------------------------------------------------------------------------------------------------------------------------------------------------------------------------------------------------------------------------------------------------------------------------------------------------------------------------------------------------------------------------------------------------------------------------------------------------------------------------------------------------------------------------------------------------------------------------------------------------------------------------------------------------------------------------------------------------------------------------------------------------------------------------------------------------------------------------------------------------------------------------------------------------------------------------------------------------------------------------------------------------------------------------------------------------------------------------------------------------------------------------------------------------------------------------------------------------------------------------------------------------------------------------------------------------------------------------------------------------------------------------------------------------------------------------------------------------------------------------------------------------------------------------------------------------------------------------------------------------------------------------------------------------------------------------------------------------------------------------------------------------------------------------------------------------------------------------------------------------------------------------------|---------------------------|
| Frequency Range                                                                                                                                                                                                                                                                                                                                                                                                                                                                                                                                                                                                                                                                                                                                                                                                                                                                                                                                                                                                                                                                                                                                                                                                                                                                                                                                                                                                                                                                                                                                                                                                                                                                                                                                                                                                                                                                    | 26.965 MHz ~ 27.405 MHz   |
| Operating mode                                                                                                                                                                                                                                                                                                                                                                                                                                                                                                                                                                                                                                                                                                                                                                                                                                                                                                                                                                                                                                                                                                                                                                                                                                                                                                                                                                                                                                                                                                                                                                                                                                                                                                                                                                                                                                                                     | F3E (FM), A3E (AM)        |
| Frequency Control                                                                                                                                                                                                                                                                                                                                                                                                                                                                                                                                                                                                                                                                                                                                                                                                                                                                                                                                                                                                                                                                                                                                                                                                                                                                                                                                                                                                                                                                                                                                                                                                                                                                                                                                                                                                                                                                  | PLL Synthersizer          |
| • Frequency Tolerance                                                                                                                                                                                                                                                                                                                                                                                                                                                                                                                                                                                                                                                                                                                                                                                                                                                                                                                                                                                                                                                                                                                                                                                                                                                                                                                                                                                                                                                                                                                                                                                                                                                                                                                                                                                                                                                              | 0.002%                    |
| Operating Temperature Range                                                                                                                                                                                                                                                                                                                                                                                                                                                                                                                                                                                                                                                                                                                                                                                                                                                                                                                                                                                                                                                                                                                                                                                                                                                                                                                                                                                                                                                                                                                                                                                                                                                                                                                                                                                                                                                        | −10 to + 55℃              |
| Microphone                                                                                                                                                                                                                                                                                                                                                                                                                                                                                                                                                                                                                                                                                                                                                                                                                                                                                                                                                                                                                                                                                                                                                                                                                                                                                                                                                                                                                                                                                                                                                                                                                                                                                                                                                                                                                                                                         | Plug-in Type              |
| Input Voltage                                                                                                                                                                                                                                                                                                                                                                                                                                                                                                                                                                                                                                                                                                                                                                                                                                                                                                                                                                                                                                                                                                                                                                                                                                                                                                                                                                                                                                                                                                                                                                                                                                                                                                                                                                                                                                                                      | 13.2V/24V                 |
| • Size                                                                                                                                                                                                                                                                                                                                                                                                                                                                                                                                                                                                                                                                                                                                                                                                                                                                                                                                                                                                                                                                                                                                                                                                                                                                                                                                                                                                                                                                                                                                                                                                                                                                                                                                                                                                                                                                             | 190 (W) * 175 (L) * 58(H) |
| • Weight                                                                                                                                                                                                                                                                                                                                                                                                                                                                                                                                                                                                                                                                                                                                                                                                                                                                                                                                                                                                                                                                                                                                                                                                                                                                                                                                                                                                                                                                                                                                                                                                                                                                                                                                                                                                                                                                           | 892.7g                    |
| Antenna Connector                                                                                                                                                                                                                                                                                                                                                                                                                                                                                                                                                                                                                                                                                                                                                                                                                                                                                                                                                                                                                                                                                                                                                                                                                                                                                                                                                                                                                                                                                                                                                                                                                                                                                                                                                                                                                                                                  | SO-239 type               |
| and the second sec |                           |