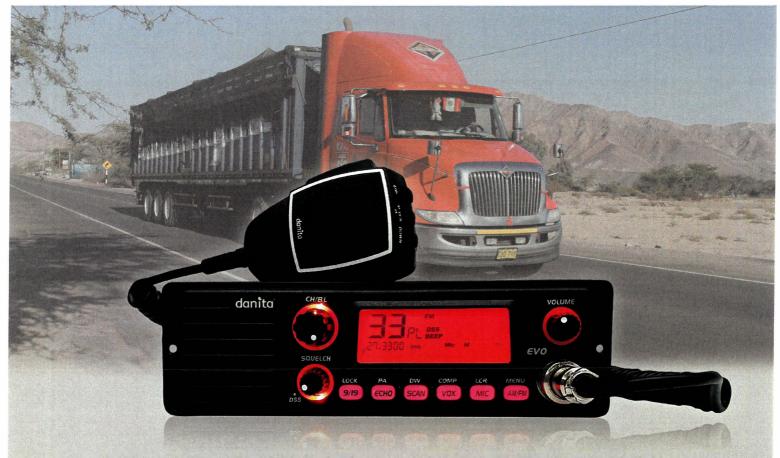

## danita

### **840**<sub>EV0</sub>

The new Citizen Band(CB) Radio from Danita sets remarkable new standards in the industry with its SMT and the most updated technology in terms of design, features and performances. 840evo, Danita's Flagehip model, has new design concept with Front Speaker, Full DIN-Size, VOX, Echo PTT and many other amazing features, You can experience many operations that have never been tried in any CB radio before such as changeable backlighting color, compander selection, frequency readouts and etc.

#### Front Speaker with Changeable Backlighting System

### **FEATURE**

- Multi Channel AM/FM CB Transceiver
- Multiple Bands
- 4 Watts Output Power
- AM/FM Operation
- VOX
- Menu Mode: (Noise Blanker, Beep Tone, Time out Timer, Attenuation)
- Din-Size
- Scan
- Keypad Lock and Remote Lock
- Emergency Channel
- External Speaker Jack
- Dual Watch
- Manual Squeich Control / DSS
- Compander IC
- 7 Color Backlighting, Backlighting Dimmer
- Front Speaker
- Mic Gain
- ECHO
- PA
- Last Channel Recall