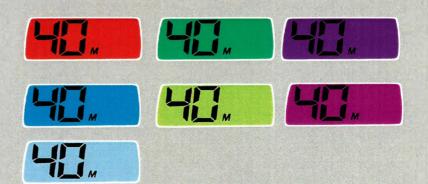

#### Front Speaker with Changeable Backlighting System

### **FEATURE**

- Multi Channel AM/FM CB Transceiver
- Multiple Bands
- 4 Watts Output Power
- AM/FM Operation
- VOX
- Menu Mode: (Noise Blanker, Beep Tone, Time out Timer, Attenuation)
- Din-Size
- Scan
- Keypad Lock and Remote Lock
- Emergency Channel
- External Speaker Jack
- Dual Watch
- Manual Squeich Control / DSS
- Compander IC
- 7 Color Backlighting, Backlighting Dimmer
- Front Speaker
- Mic Gain
- ECHO
- PA
- Last Channel Recall