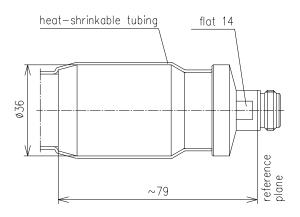

## CABLE SOCKET FOR RADIATING CABLE 7/8"-50-TYPE N

| Part number               | BN 55 71 51                                      |                 |               |               |
|---------------------------|--------------------------------------------------|-----------------|---------------|---------------|
| Connector type            | N socket                                         |                 |               |               |
| Impedance                 | 50 Ω                                             |                 |               |               |
| Frequency range           | 0 - 1 GHz                                        | 1 - 2.7         | GHz           | 2.7 - 3.8 GHz |
| VSWR                      | ≤ 1.04                                           | ≤ 1.0           | 6             | ≤ 1.08        |
| Material and surface      |                                                  |                 |               | ·             |
| Inner conductor           | copper allo                                      | y silver-plated |               | silver-plated |
| Outer conductor           | copper alloy                                     |                 | silver-plated |               |
|                           | CuBe                                             |                 | silver-plated |               |
| Insulation                | PTFE                                             |                 |               |               |
| Sealing                   | silicone rubber, heat-shrinkable adhesive tubing |                 |               |               |
| Degree of protection      | IP68 (mated)                                     |                 |               |               |
| Cable compatibility       | RFS Radiaflex® 78-50 A                           |                 |               |               |
| Standards                 | IEC 61169-16                                     |                 |               |               |
| Installation instructions | M32028                                           |                 |               |               |
| Weight                    | approx. 0.27 kg                                  |                 |               |               |
| Included in delivery      | installation instructions                        |                 |               |               |