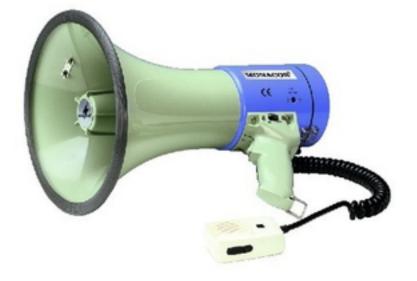

## TM-27 - Megaphone

**Attention guaranteed!** With our range of reliable megaphones, we provide the perfect solution for each application. A few basic selection criteria will help you to choose the right unit. The operating range is surely the most important one. Here, the following applies: with increasing sound pressure (in dB), the operating range of the megaphone increases, too. Furthermore, it is possible to choose between megaphones with integrated microphone, with hand-held microphone or units with an additional wireless microphone. Each megaphone from MONACOR is supplied with power by standard batteries. As an alternative, a few units also feature a 12V connection. Size, weight and the power supply are further selection criteria for choosing the right megaphone. With these comparison criteria, you will surely find the ideal megaphone meeting your individual requirements very quickly. **Megaphone** 

- Hand-held microphone with fixed helix cable
- · Lockable talk button and volume control at the microphone
- Siren, switchable
- Jack for external 12 V battery operation
- · Connection cable for motor vehicles

## Tekniske data

| Built-in microphone          | : -                                                              |
|------------------------------|------------------------------------------------------------------|
| Hand-held microphone         | : X                                                              |
| Wireless microphone          | :-                                                               |
| Lockable button microphone   | : X                                                              |
| Pistol grip                  | : X                                                              |
| Carrying strap               | : -                                                              |
| Wrist strap                  | :-                                                               |
| Shoulder strap               | : X                                                              |
| Connection cable for motor   | : X                                                              |
| vehicles                     |                                                                  |
| Siren                        | : X                                                              |
| Acoustic signal              | : -                                                              |
| Volume control               | : X                                                              |
| Battery status indication    | : -                                                              |
| 8 mm thread                  | :-                                                               |
| Aux input with level control | : -                                                              |
| Output power                 | : 25 W <sub>MAX</sub>                                            |
| SPL (1 W/m)                  | : 119 dB                                                         |
| Power supply                 | : 8 x 1.5 V batt. C size not supplied, ext. 12 V DC current /2 A |
| 12 V connection              | : X                                                              |
| Dimensions                   | : Ø 230 mm x 340 mm                                              |
| Weight                       | :1.7 kg                                                          |