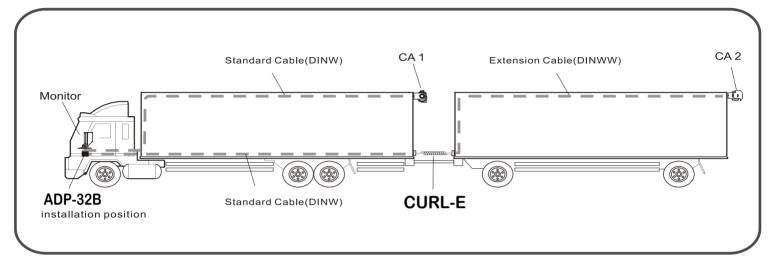

\*ADP-32B AUTO-SWITCH ADAPTER(FOR 2 CAMERAS AT ONE CAMERA INPUT)

- Trailer cable (CURL-E) connected: CA2 is displayed.
- Trailer cable (CURL-E) disconnected: CA1 will be displayed automatically.