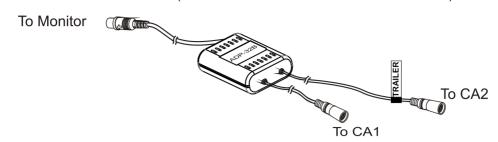

\*ADP-32B AUTO-SWITCH ADAPTER(FOR 2 CAMERAS AT ONE CAMERA INPUT)

- Trailer cable (CURL-E) connected: CA2 is displayed.
- Trailer cable (CURL-E) disconnected: CA1 will be displayed automatically.