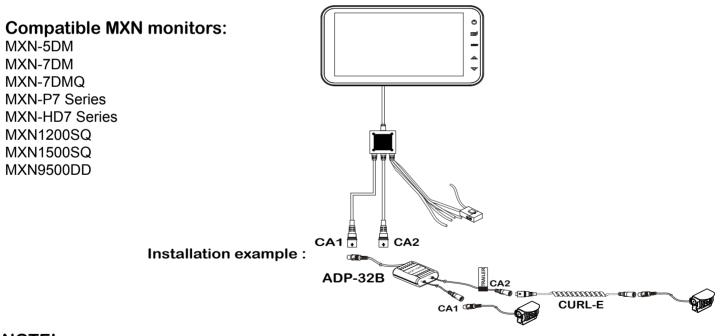

## NOTE!

Model ADP-32B supports all MXN camera models without motorized shutter and also all MXN camera models with motorized shutter.

## **WARNING!**

Model ADP-32B is compatible with above monitor models, regardless these monitors are powered by +12V or +24V.

But model ADP-32B itselves is not compatible with +24V DC.

In order to avoid defects or damage, please use model ADP-32B strictly with the recommended monitors only.